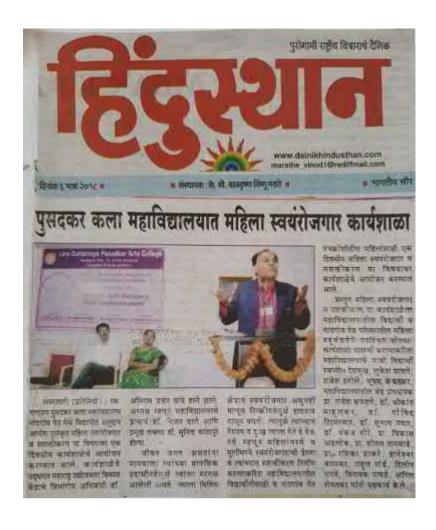

### स्व. दत्तात्रय पुसदकर कला महाविद्यालयात 'महिला स्वयंरोजगार' या विषयावर कार्यशाळेचे आयोजन-भरवाल

स्थानिक वार्ताहार : स्व. बत्तात्रय पुसदकर कला महाविधालय नांद्रणाव पेठ येथे विद्यापीठ अनुवान आर्थोज पुरस्कृत 'महिला स्वयंरीजगार व सहक्तीकरण' या विषयावर एकदियसीय कार्यशाकेवे आयोजन करण्यात आले,सदर कार्यशाकेचे उद्दादन अमरावती येथील महाराष्ट्र उद्योजकता विकास केंद्रांचे विभागीय अधिकारी डॉ. अभियम इबीर तर अध्यक्त म्हणून महाविद्यालयाचे प्राचार्य हों. विजय दरणे आणि प्रमुख वक्त्या डॉ. सुनिता बाळपुरे संस्था.

जीवन जगत असताना भानवाला त्याच्या मानसिक उदासीनतेमुळे त्याला मरगळ आलेली असते. त्याला विविध होत्रात स्वयंरोजमार असुनही माणूस निष्कीयतेमुळे सतपाय गाळून बसतो. त्यामूळे त्याच्यात नैराश्य व दुःख त्याला येते हे येऊ नये म्हणून महिलांमध्ये व मूलीमध्ये स्वयंरोजगाराची प्रेरणा व त्यांच्यात सरावतीकरण निर्माण करण्याकरिता महाविद्यालयातील विद्यार्थीनीसाठी व नांदगाव पेठ पंचकोशीतील महिलांकरिता एकदिवसीय 'महिला स्वयंरोजगार व सरावतीकरण' या विषयावर कार्यशाळेचे आयोजन करण्यात आले.

यामीण महिलांनी व ग्रामीण विद्यार्थीनीनी स्वयंरोजगाराकहे वळण्यासाठी कौशल्यपूर्ण व गुणवत्सापूर्ण शिक्षण घेणे आवश्यक असून संबंधित शिक्षण संस्थांची व शिक्षण वेणाऱ्या शिक्षकांची सर्वात मोठी जवाबदारी असते. त्यासाठी महिलांनी कामाचे नियोजन व वेळेचे नियोजन आणि अथक परिश्रमाची जोड दिली असेल तर कोणतेही कार्य आपण पार पाडू शकतो असल्याचे प्रतिपादन कार्यशालेचे उद्घाटनप्रसंगी डॉ. अभिराम डवीर म्हणाले.

कार्यशाकेचे अध्यक्ष महाविद्यालयाचे प्राचार्य डॉ. विजय दरणे म्हणाले की, महिलांना उद्योग क्षेत्रात कार्य करववयाचे असल्यास त्यांनी स्वतःला कोणत्याही पातळीवर कमी न समजता पूर्ण जात्मविश्वासाने आणि येणाऱ्या अडवणीया सामना करीत वाटचाल करणे गरंजेचे आहे असे मत संबंधित कार्यशाळेत व्यवत केले. कार्यशाळेच्या प्रमुख वक्त्या डॉ. सुनिता बाळपूरे म्हणाल्या की, देशाच्या उभारणीत महिला खूप मोठे योगदान देऊ शकतात यासाठी त्यांना सामाजिक, राजांकेय, आर्थिक आणि मानसिक अशा सर्वच पातळ्यांवर मोठे पोत्साहन मिळणे गरंजेचे आहे असा विचार व्यवत करून महिलांना स्वयंग्रेजगारांविषयी माहिती देऊन महिलांनी स्वतः, स्वावलंबी व आत्मानिर्भर व्यवे असे त्या म्हणाल्या. सदर कार्यशाळेचे आयोजक डॉ.पी. आर. जाधव यांनी कार्यशाळेची भूमिका व पाहुण्यांचा परीचय करून दिला. कार्यशाळेचे संचालन कु. राधिका थोटे व कार्यशाळेचे आमार प्रदर्शन कु. रोशनी पोकळे हिने केले.

प्रस्तृत 'महिला स्वयंरोजगार व सशक्तीकरण' या कार्यशाळेला महाविद्यालयातील विद्यार्थीनी व नांदगाव पेठ परिसर्वतील महिला बहुसंख्येने उपस्थित होत्या. कार्यशाळ यशस्वी करण्यारकरिता महाविद्यालयाचे माजी विद्यार्थी श्री. स्वर्णील देशमुख, श्री. लुकेश यावले, श्री राजेश इंगोल, श्री. भूषण केवतकर, महाविद्यालयातील जेष्ठ प्राध्वापक प्रा. राजेश बाम्हणे, डॉ. श्रीकांत माहुलकर, डॉ. गोविंद तिरमनवार डॉ. सुभाष पवार , डॉ. पंकल मोरे, प्रा. विकास अडलोक, प्रा. कु. श्रीतल तायवाडे प्रा. कु. रिसका ककरे श्री. झानेश्वर बारस्कर, श्री. सहुल पांडे श्री. दिलीप पारते, श्री. विनायक पावडे श्री. अनिल शेवतकर यांनी सहकार्य केले.