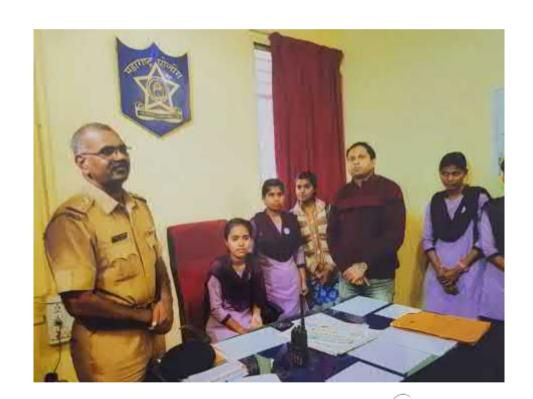

Programme organized on poster presentation on Gender Equality, Security of young girls (Nandgaon Peth Police Station), Webinar for Women Counseling, Rally on Gender Equality. "Women and Human Rights" etc. Girls are made aware about laws by expert in field through these programme. Anti-Ragging Committee and Anti Sexual Harrassment committee are formed in the college.