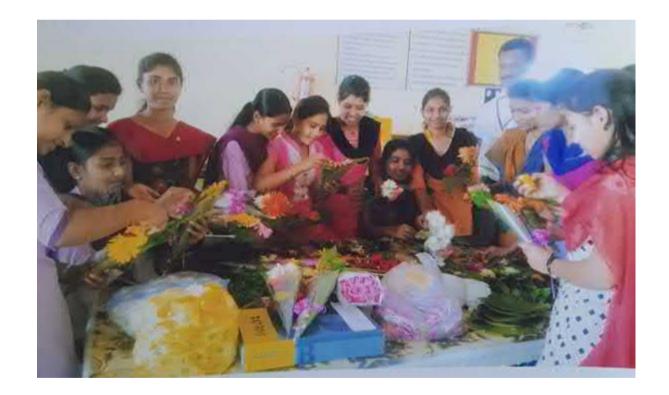

Name of the Programme : Workshop on Bouquet Making

Organizer : Dept. of Home Economics

Date : 03.12.2017

Venue : Seminar Hall of College

Chairperson : Dr.Vijay Darne

Chief Guest : Dr.Sunita Balapure

Student Benefited : 38

#### Programme Outcomes:

1) Participants got knowledge of professional Bouquet making.

2) Participants made various Bouquet to sell for college functions.

(Dr. Vijay Darne)
Principal
Late Dattatraya Pusadkar Arts College