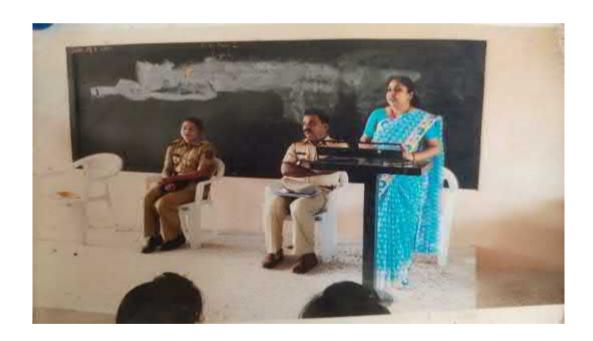

# **Gender Sensitization Programme** 2017-2018

Name of the Programme : Welcome The Girl Child

(Jagar Janiwancha Abhiyan)

Organizer : N.S.S. Department

Date : 10.09.2017

Venue : Seminar Hall of College

Chairperson : Dr.P.R. Jadhao

Chief Guest : Mrs. Jayshree Dhandar,

Mahuli Police Station

Student Benefited : 65

Programme Outcomes :

1) To grab attention on the need to address the challenges girls face and to promote girl's empowerment.