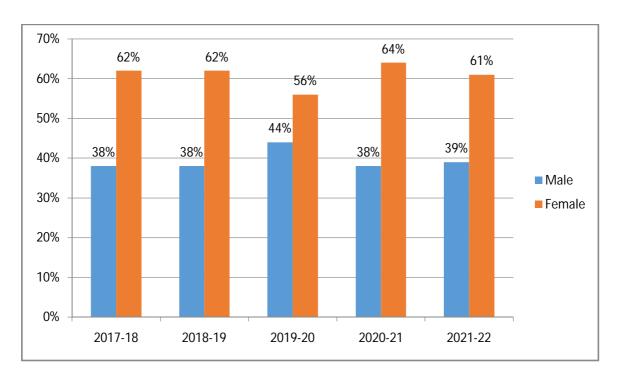

Data Analysis

Table :1 Gender wise details, total Students in the College

| Sr.No. | Year    | Total | Mal | Female | % Male | %   |
|--------|---------|-------|-----|--------|--------|-----|
| 1      | 2017-18 | 284   | 107 | 177    | 38%    | 62% |
| 2      | 2018-19 | 246   | 93  | 153    | 38%    | 62% |
| 3      | 2019-20 | 212   | 94  | 118    | 44%    | 56% |
| 4      | 2020-21 | 217   | 79  | 138    | 36%    | 64% |
| 5      | 2021-22 | 205   | 79  | 126    | 39%    | 61% |

Data presented in the above table reveals that the ratio of girl student in college is slightly high in comparison with male students. During study period it is observed that ratio of girl student is almost 60% of the total strength of college students.