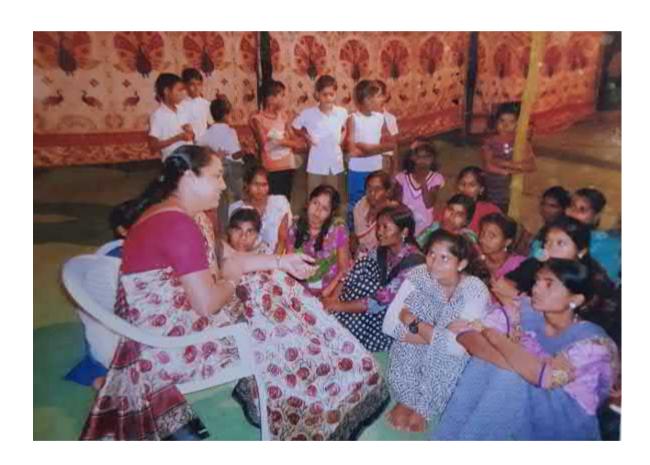

Late Dattatraya Pusadkar Arts College Nandgaon Peth, Tq. Dist. Amravati. Name of the Programme : Women Counselling

Organizer : N.S.S. Department

Date : 20.01.2018

Venue : Yawali Shahid

Counselor : Dr. Sunita Balapure

Student Benefited : 34

Programme Outcomes:

1) Participants got knowledge of the facilities regarding safety and security of the girls.

2) Participants understood about the functioning of various committee for the safety of girls.

(Dr. Vijay Darne)
Principal
Late Dattatraya Pusadkar Arts College
Nandgaon Peth, Tq. Dist. Amravati.

Name of the Programme : Workshop on Self Employment and

**Empowerment of Women** 

Organizer : Marathi Department