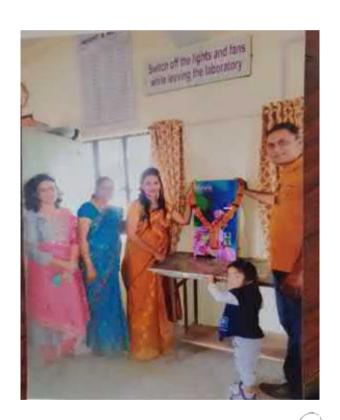

# **Gender Sensitization Programme** 2017-2018

Name of the Programme : Welcome The Girl Child

(Jagar Janiwancha Abhiyan)

Organizer : N.S.S. Department

Date : 10.09.2017

Venue : Seminar Hall of College

Chairperson : Dr.P.R. Jadhao

Chief Guest : Mrs. Jayshree Dhandar,

Mahuli Police Station

Student Benefited : 65

Programme Outcomes :

1) To grab attention on the need to address the challenges girls face and to promote girl's empowerment.

- 2) To Create Social awareness on domestic violence.
- 3) To stop female foeticide

(Dr. Vijay Darne)
Principal
Late Dattatraya Pusadkar Arts College
Nandgaon Peth, Tg. Dist. Amravati.

Name of the Programme : Greeting Making Workshop