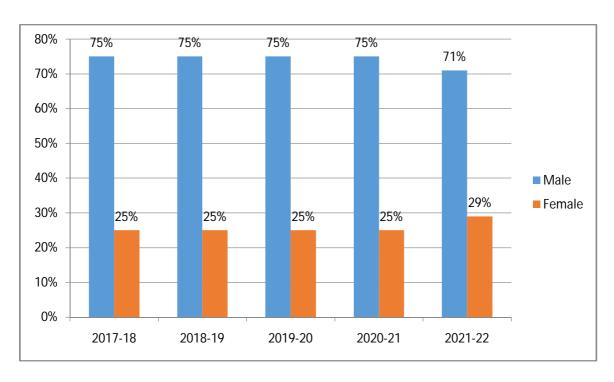

**Details of Teaching Staff in College** 

Table 3: Details of Non-Teaching Staff in college

| Sr.No. | Year    | Total | Male | Female | %    | %      |
|--------|---------|-------|------|--------|------|--------|
|        |         |       |      |        | Male | Female |
| 1      | 2017-18 | 8     | 6    | 2      | 75%  | 25%    |
| 2      | 2018-19 | 8     | 6    | 2      | 75%  | 25%    |
| 3      | 2019-20 | 8     | 6    | 2      | 75%  | 25%    |
| 4      | 2020-21 | 8     | 6    | 2      | 75%  | 25%    |
| 5      | 2021-22 | 7     | 5    | 2      | 71%  | 29%    |

Female representation in non-teaching staff is less, only two women are in non-teaching staff.

**Details of Non-Teaching Staff in college** 

Table 4 -Gender wise details of total students in NSS

| Sr.No | Year    | Male | Female |
|-------|---------|------|--------|
| 1     | 2017-18 | 49   | 101    |
| 2     | 2018-19 | 60   | 90     |
| 3     | 2019-20 | 72   | 78     |
| 4     | 2020-21 | 51   | 99     |
| 5     | 2021-22 | 92   | 58     |