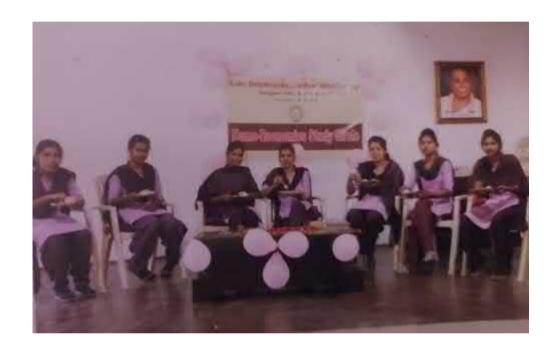

(Dr. Vijay Darne)
Principal
Late Dattatraya Pusadkar Arts College
Nandgaon Peth, Tq. Dist. Amravati.

Name of the Programme : Workshop on Self Employment and

**Empowerment of Women** 

Organizer : Marathi Department

Date : 15.02.2018

Venue : Seminar Hall

Chair Person : Dr.Vijay Darne

Chief Guest : Dr. Abhiram Dabir

Student Benefited : 77

Programme Outcomes:

1) Participants get knowledge of the various opportunities for self employment

2) Participants understood about the self-empowerment and self-help groups.

(Dr. Vijay Darne)
Principal
Late Dattatraya Pusadkar Arts College
Nandgaon Peth, Tq. Dist. Amravati.