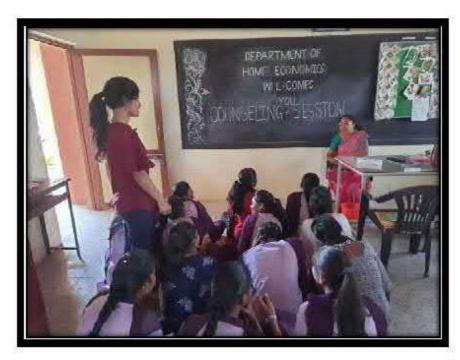

#### Counseling

Counseling Session is in progress

(Dr. Vijay Darne)
Principal
Late Dattatraya Pusadkar Arts College
Nandgaon Peth, Fq. Dist. Amravati.