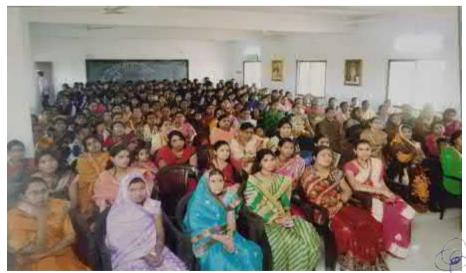

प्रस्तृत 'महिला स्वयंरोजगार व सशक्तीकरण' या कार्यशाळेला महाविद्यालयातील विद्यार्थीनी व नांदगाव पेठ परिसर्वतील महिला बहुसंख्येने उपस्थित होत्या. कार्यशाळ यशस्वी करण्यारकरिता महाविद्यालयाचे माजी विद्यार्थी श्री. स्वर्णील देशमुख, श्री. लुकेश यावले, श्री राजेश इंगोल, श्री. भूषण केवतकर, महाविद्यालयातील जेष्ठ प्राध्वापक प्रा. राजेश बाम्हणे, डॉ. श्रीकांत माहुलकर, डॉ. गोविंद तिरमनवार डॉ. सुभाष पवार , डॉ. पंकल मोरे, प्रा. विकास अडलोक, प्रा. कु. श्रीतल तायवाडे प्रा. कु. रिसका ककरे श्री. झानेश्वर बारस्कर, श्री. सहुल पांडे श्री. दिलीप पारते, श्री. विनायक पावडे श्री. अनिल शेवतकर यांनी सहकार्य केले.