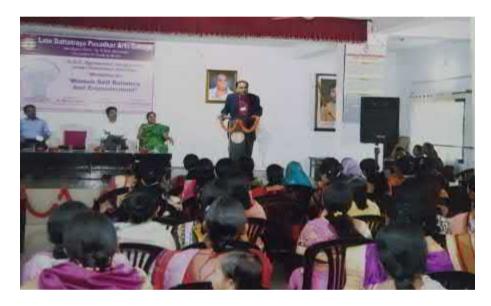

### स्व. दत्तात्रय पुसदकर कला महाविद्यालयात 'महिला स्वयंरोजगार' या विषयावर कार्यशाळेचे आयोजन-भरवाल

स्थानिक वार्ताहार : स्व. बत्तात्रय पुसदकर कला महाविधालय नांद्रणाव पेठ येथे विद्यापीठ अनुवान आर्थोज पुरस्कृत 'महिला स्वयंरीजगार व सहक्तीकरण' या विषयावर एकदियसीय कार्यशाकेवे आयोजन करण्यात आले,सदर कार्यशाकेचे उद्दादन अमरावती येथील महाराष्ट्र उद्योजकता विकास केंद्रांचे विभागीय अधिकारी डॉ. अभियम इबीर तर अध्यक्त म्हणून महाविद्यालयाचे प्राचार्य हों. विजय दरणे आणि प्रमुख वक्त्या डॉ. सुनिता बाळपुरे संस्था.

जीवन जगत असताना भानवाला त्याच्या मानसिक उदासीनतेमुळे त्याला मरगळ आलेली असते. त्याला विविध होत्रात स्वयंरोजमार असुनही माणूस निष्कीयतेमुळे सतपाय गाळून बसतो. त्यामूळे त्याच्यात नैराश्य व दुःख त्याला येते हे येऊ नये म्हणून महिलांमध्ये व मूलीमध्ये स्वयंरोजगाराची प्रेरणा व त्यांच्यात सरावतीकरण निर्माण करण्याकरिता महाविद्यालयातील विद्यार्थीनीसाठी व नांदगाव पेठ पंचकोशीतील महिलांकरिता एकदिवसीय 'महिला स्वयंरोजगार व सरावतीकरण' या विषयावर कार्यशाळेचे आयोजन करण्यात आले.

यामीण महिलांनी व ग्रामीण विद्यार्थीनीनी स्वयंरोजगाराकहे वळण्यासाठी कौशल्यपूर्ण व गुणवत्सापूर्ण शिक्षण घेणे आवश्यक असून संबंधित शिक्षण संस्थांची व शिक्षण वेणाऱ्या शिक्षकांची सर्वात मोठी जवाबदारी असते. त्यासाठी महिलांनी कामाचे नियोजन व वेळेचे नियोजन आणि अथक परिश्रमाची जोड दिली असेल तर कोणतेही कार्य आपण पार पाडू शकतो असल्याचे प्रतिपादन कार्यशालेचे उद्घाटनप्रसंगी डॉ. अभिराम डवीर म्हणाले.

कार्यशाकेचे अध्यक्ष महाविद्यालयाचे प्राचार्य डॉ. विजय दरणे म्हणाले की, महिलांना उद्योग क्षेत्रात कार्य करववयाचे असल्यास त्यांनी स्वतःला कोणत्याही पातळीवर कमी न समजता पूर्ण जात्मविश्वासाने आणि येणाऱ्या अडवणीया सामना करीत वाटचाल करणे गरंजेचे आहे असे मत संबंधित कार्यशाळेत व्यवत केले. कार्यशाळेच्या प्रमुख वक्त्या डॉ. सुनिता बाळपूरे म्हणाल्या की, देशाच्या उभारणीत महिला खूप मोठे योगदान देऊ शकतात यासाठी त्यांना सामाजिक, राजांकेय, आर्थिक आणि मानसिक अशा सर्वच पातळ्यांवर मोठे पोत्साहन मिळणे गरंजेचे आहे असा विचार व्यवत करून महिलांना स्वयंग्रेजगारांविषयी माहिती देऊन महिलांनी स्वतः, स्वावलंबी व आत्मानिर्भर व्यवे असे त्या म्हणाल्या. सदर कार्यशाळेचे आयोजक डॉ.पी. आर. जाधव यांनी कार्यशाळेची भूमिका व पाहुण्यांचा परीचय करून दिला. कार्यशाळेचे संचालन कु. राधिका थोटे व कार्यशाळेचे आमार प्रदर्शन कु. रोशनी पोकळे हिने केले.