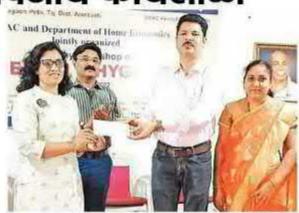

### स्व. दत्तात्रय पुसदकर कला महाविद्यालयात 'महिला स्वयंरोजगार' या विषयावर कार्यशाळेचे आयोजन-भरवाल

स्थानिक वार्ताहार : स्व. बत्तात्रय पुसदकर कला महाविधालय नांद्रणाव पेठ येथे विद्यापीठ अनुवान आर्थोज पुरस्कृत 'महिला स्वयंरीजगार व सहक्तीकरण' या विषयावर एकदियसीय कार्यशाकेवे आयोजन करण्यात आले,सदर कार्यशाकेचे उद्दादन अमरावती येथील महाराष्ट्र उद्योजकता विकास केंद्रांचे विभागीय अधिकारी डॉ. अभियम इबीर तर अध्यक्त म्हणून महाविद्यालयाचे प्राचार्य हों. विजय दरणे आणि प्रमुख वक्त्या डॉ. सुनिता बाळपुरे संस्था.

जीवन जगत असताना भानवाला त्याच्या मानसिक उदासीनतेमुळे त्याला मरगळ आलेली असते. त्याला विविध होत्रात स्वयंरोजमार असुनही माणूस निष्कीयतेमुळे सतपाय गाळून बसतो. त्यामूळे त्याच्यात नैराश्य व दुःख त्याला येते हे येऊ नये म्हणून महिलांमध्ये व मूलीमध्ये स्वयंरोजगाराची प्रेरणा व त्यांच्यात सरावतीकरण निर्माण करण्याकरिता महाविद्यालयातील विद्यार्थीनीसाठी व नांदगाव पेठ पंचकोशीतील महिलांकरिता एकदिवसीय 'महिला स्वयंरोजगार व सरावतीकरण' या विषयावर कार्यशाळेचे आयोजन करण्यात आले.

यामीण महिलांनी व ग्रामीण विद्यार्थीनीनी स्वयंरोजगाराकहे वळण्यासाठी कौशल्यपूर्ण व गुणवत्सापूर्ण शिक्षण घेणे आवश्यक असून संबंधित शिक्षण संस्थांची व शिक्षण वेणाऱ्या शिक्षकांची सर्वात मोठी जवाबदारी असते. त्यासाठी महिलांनी कामाचे नियोजन व वेळेचे नियोजन आणि अथक परिश्रमाची जोड दिली असेल तर कोणतेही कार्य आपण पार पाडू शकतो असल्याचे प्रतिपादन कार्यशालेचे उद्घाटनप्रसंगी डॉ. अभिराम डवीर म्हणाले.

कार्यशाकेचे अध्यक्ष महाविद्यालयाचे प्राचार्य डॉ. विजय दरणे म्हणाले की, महिलांना उद्योग क्षेत्रात कार्य करववयाचे असल्यास त्यांनी स्वतःला कोणत्याही पातळीवर कमी न समजता पूर्ण जात्मविश्वासाने आणि येणाऱ्या अडवणीया सामना करीत वाटचाल करणे गरंजेचे आहे असे मत संबंधित कार्यशाळेत व्यवत केले. कार्यशाळेच्या प्रमुख वक्त्या डॉ. सुनिता बाळपूरे म्हणाल्या की, देशाच्या उभारणीत महिला खूप मोठे योगदान देऊ शकतात यासाठी त्यांना सामाजिक, राजांकेय, आर्थिक आणि मानसिक अशा सर्वच पातळ्यांवर मोठे पोत्साहन मिळणे गरंजेचे आहे असा विचार व्यवत करून महिलांना स्वयंग्रेजगारांविषयी माहिती देऊन महिलांनी स्वतः, स्वावलंबी व आत्मानिर्भर व्यवे असे त्या म्हणाल्या. सदर कार्यशाळेचे आयोजक डॉ.पी. आर. जाधव यांनी कार्यशाळेची भूमिका व पाहुण्यांचा परीचय करून दिला. कार्यशाळेचे संचालन कु. राधिका थोटे व कार्यशाळेचे आमार प्रदर्शन कु. रोशनी पोकळे हिने केले.

प्रस्तृत 'महिला स्वयंरोजगार व सशक्तीकरण' या कार्यशाळेला महाविद्यालयातील विद्यार्थीनी व नांदगाव पेठ परिसर्वतील महिला बहुसंख्येने उपस्थित होत्या. कार्यशाळ यशस्वी करण्यारकरिता महाविद्यालयाचे माजी विद्यार्थी श्री. स्वर्णील देशमुख, श्री. लुकेश यावले, श्री राजेश इंगोल, श्री. भूषण केवतकर, महाविद्यालयातील जेष्ठ प्राध्वापक प्रा. राजेश बाम्हणे, डॉ. श्रीकांत माहुलकर, डॉ. गोविंद तिरमनवार डॉ. सुभाष पवार , डॉ. पंकल मोरे, प्रा. विकास अडलोक, प्रा. कु. श्रीतल तायवाडे प्रा. कु. रिसका ककरे श्री. झानेश्वर बारस्कर, श्री. सहुल पांडे श्री. दिलीप पारते, श्री. विनायक पावडे श्री. अनिल शेवतकर यांनी सहकार्य केले.