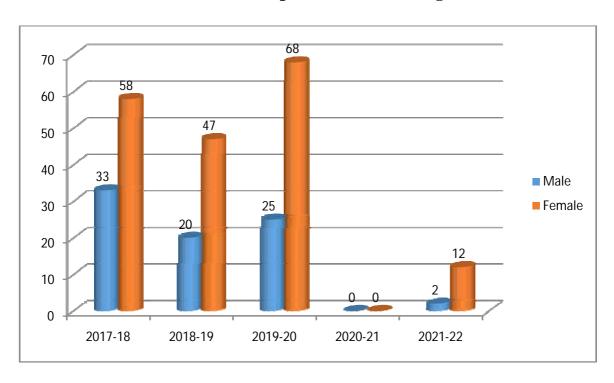

#### Gender wise details of total students in NSS

**Table 5: Gender wise details of Participation in Inter college Tournaments** 

| Sr.No | Year    | Male | Female |
|-------|---------|------|--------|
| 1     | 2017-18 | 33   | 58     |
| 2     | 2018-19 | 20   | 47     |
| 3     | 2019-20 | 25   | 68     |
| 4     | 2020-21 |      |        |
| 5     | 2021-22 | 2    | 12     |

### **Gender wise details of Participation in Inter College Tournaments**