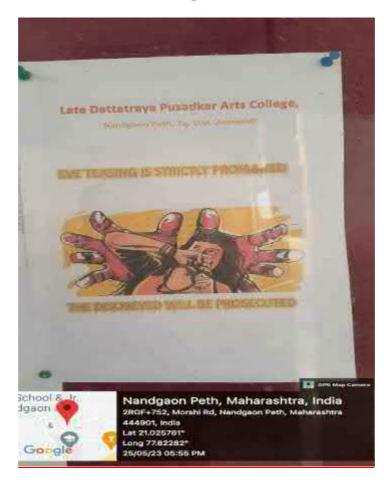

organize more sports programmes on a regular basis. More awareness program on Legal rights, introduction of self-employment trainings in different subjects, improve the marketability of the products made by students.

#### **Conclusion**

The analysis shows that gender equity goals and objective are included in all the policies, programmes of the college and staff also reported that they have no problems related to gender bias. Gender Audit Team analyzed that the gender equality and gender sensitivity is encouraged by management and staff of the college and they do have gender sensitive behavior.

\*\*\*\*

### **Right To Information Display Board**



### **Complaint Box**



# **CCTV Cameras**



### **Ladies Toilet**



### Sanitary pad vending machine



### **Eve Teasing Awareness**



#### Counseling





Counseling Session is in progress



(Dr. Vijay Darne)
Principal
Late Dattatraya Pusadkar Arts College
Nandgaon Peth, Fq. Dist. Amravati.

## Late Dattatraya Pusadkar Arts College,

Nandgaon Peth, Tq. Dist. Amravati

# **Gender Sensitization Programme** 2017-2018

Name of the Programme : Welcome The Girl Child

(Jagar Janiwancha Abhiyan)

Organizer : N.S.S. Department

Date : 10.09.2017

Venue : Seminar Hall of College

Chairperson : Dr.P.R. Jadhao

Chief Guest : Mrs. Jayshree Dhandar,

Mahuli Police Station

Student Benefited : 65

Programme Outcomes :

1) To grab attention on the need to address the challenges girls face and to promote girl's empowerment.

- 2) To Create Social awareness on domestic violence.
- 3) To stop female foeticide



(Dr. Vijay Darne)
Princ