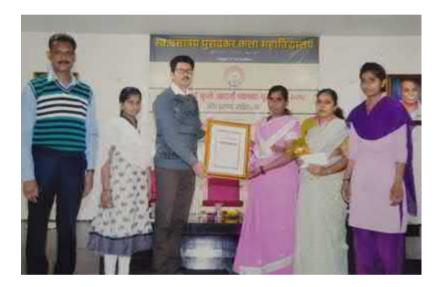

### स्व. दत्तात्रय पुसदकर कला महाविद्यालयात 'महिला स्वयंरोजगार' या विषयावर कार्यशाळेचे आयोजन-भरवाल

स्थानिक वार्ताहार : स्व. बत्तात्रय पुसदकर कला महाविधालय नांद्रणाव पेठ येथे विद्यापीठ अनुवान आर्थोज पुरस्कृत 'महिला स्वयंरीजगार व सहक्तीकरण' या विषयावर एकदियसीय कार्यशाकेवे आयोजन करण्यात आले,सदर कार्यशाकेचे उद्दादन अमरावती येथील महाराष्ट्र उद्योजकता विकास केंद्रांचे विभागीय अधिकारी डॉ. अभियम इबीर तर अध्यक्त म्हणून महाविद्यालयाचे प्राचार्य हों. विजय दरणे आणि प्रमुख वक्त्या डॉ. सुनिता बाळपुरे संस्था.

कार्यशाकेचे अध्यक्ष महाविद्यालयाचे प्राचार्य डॉ. विजय दरणे म्हणाले की, महिलांना उद्योग क्षेत्रात कार्य करववयाचे असल्यास त्यांनी स्वतःला कोणत्याही पातळीवर कमी न समजता पूर्ण जात्मविश्वासाने आणि येणाऱ्या अडवणीया सामना करीत वाटचाल करणे गरंजेचे आहे असे मत संबंधित कार्यशाळेत व्यवत केले. कार्यशाळेच्या प्रमुख वक्त्या डॉ. सुनिता बाळपूरे म्हणाल्या की, देशाच्या उभारणीत महिला खूप मोठे योगदान देऊ शकतात यासाठी त्यांना सामाजिक, राजांकेय, आर्थिक आणि मानसिक अशा सर्वच पातळ्यांवर मोठे पोत्साहन मिळणे गरंजेचे आहे असा विचार व्यवत करून महिलांना स्वयंग्रेजगारांविषयी माहिती देऊन महिलांनी स्वतः, स्वावलंबी व आत्मानिर्भर व्यवे असे त्या म्हणाल्या. सदर कार्यशाळेचे आयोजक डॉ.पी. आर. जाधव यांनी कार्यशाळेची भूमिका व पाहुण्यांचा परीचय करून दिला. कार्यशाळेचे संचालन कु. राधिका थोटे व कार्यशाळेचे आमार प्रदर्शन कु. रोशनी पोकळे हिने केले.