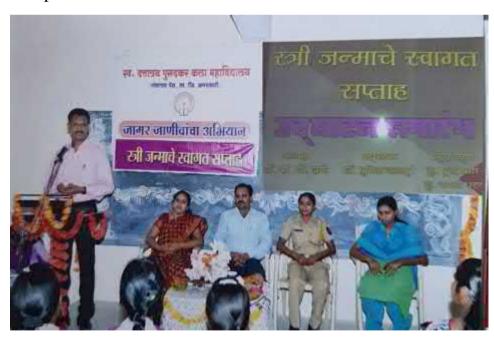

# **Gender Sensitization Programme** 2017-2018

Name of the Programme : Welcome The Girl Child

(Jagar Janiwancha Abhiyan)

Organizer : N.S.S. Department

Date : 10.09.2017

Venue : Seminar Hall of College

Chairperson : Dr.P.R. Jadhao

Chief Guest : Mrs. Jayshree Dhandar,

Mahuli Police Station

Student Benefited : 65

Programme Outcomes :

1) To grab attention on the need to address the challenges girls face and to promote girl's empowerment.

- 2) To Create Social awareness on domestic violence.
- 3) To stop female foeticide

(Dr. Vijay Darne)
Principal
Late Dattatraya Pusadkar Arts College
Nandgaon Peth, Tg. Dist. Amravati.

Name of the Programme : Greeting Making Workshop