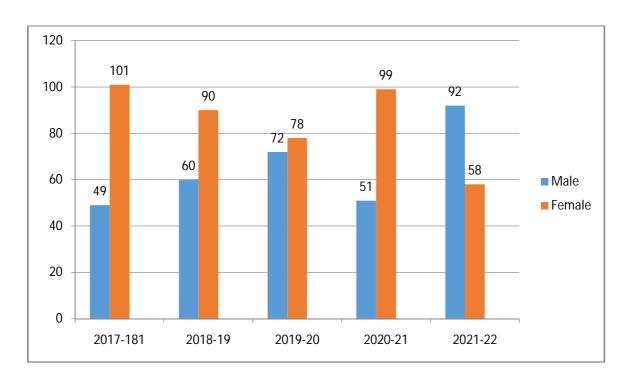

Female representation in non-teaching staff is less, only two women are in non-teaching staff.

**Details of Non-Teaching Staff in college** 

Table 4 -Gender wise details of total students in NSS

| Sr.No | Year    | Male | Female |
|-------|---------|------|--------|
| 1     | 2017-18 | 49   | 101    |
| 2     | 2018-19 | 60   | 90     |
| 3     | 2019-20 | 72   | 78     |
| 4     | 2020-21 | 51   | 99     |
| 5     | 2021-22 | 92   | 58     |