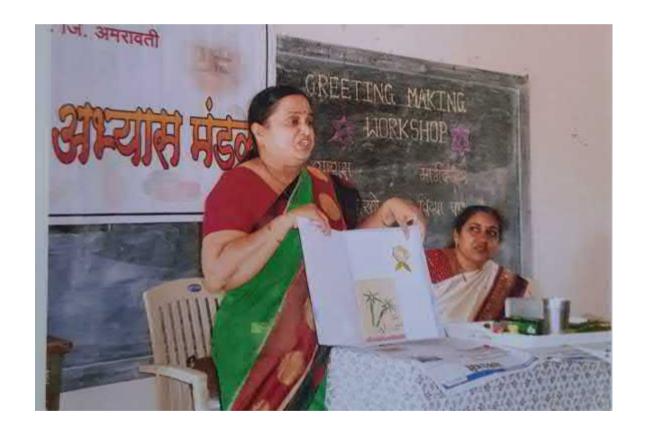

- 2) To Create Social awareness on domestic violence.
- 3) To stop female foeticide

(Dr. Vijay Darne)
Principal
Late Dattatraya Pusadkar Arts College
Nandgaon Peth, Tg. Dist. Amravati.

Name of the Programme : Greeting Making Workshop

Organizer : Dept. of Home Economics

Date : 03.10.2017

Venue : Seminar Hall of College

Chairperson : Dr.Sunita Balapure

Chief Guest : Prof. Vidya Patharkar,

Bhartiya Mahavidyalay Amravati.

Student Benefited : 45

#### Programme Outcomes:

1) Participants got knowledge of Greeting making.

2) Participants made various greeting cards to sell in Diwali vacation.

(Dr. Vijay Darne)
Principal
Late Dattatraya Pusadkar Arts College
Nandgaon Peth, Tq. Dist. Amravati.