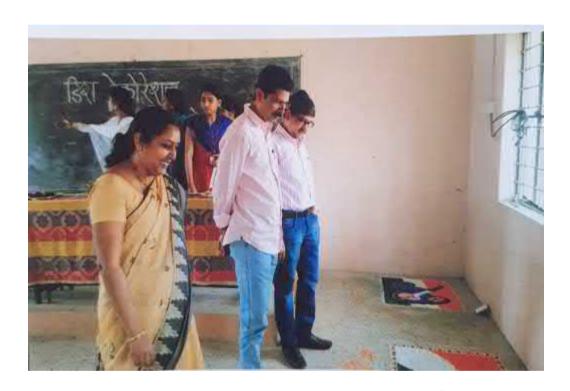

### स्व. दत्तात्रय पुसदकर कला महाविद्यालयात 'महिला स्वयंरोजगार' या विषयावर कार्यशाळेचे आयोजन-भरवाल

स्थानिक वार्ताहार : स्व. बत्तात्रय पुसदकर कला महाविधालय नांद्रणाव पेठ येथे विद्यापीठ अनुवान आर्थोज पुरस्कृत 'महिला स्वयंरीजगार व सहक्तीकरण' या विषयावर एकदियसीय कार्यशाकेवे आयोजन करण्यात आले,सदर कार्यशाकेचे उद्दादन अमरावती येथील महाराष्ट्र उद्योजकता विकास केंद्रांचे विभागीय अधिकारी डॉ. अभियम इबीर तर अध्यक्त म्हणून महाविद्यालयाचे प्राचार्य हों. विजय दरणे आणि प्रमुख वक्त्या डॉ. सुनिता बाळपुरे संस्था.

कार्यशाकेचे अध्यक्ष महाविद्यालयाचे प्राचार्य डॉ. विजय दरणे म्हणाले की, महिलांना उद्योग क्षेत्रात कार्य करववयाचे असल्यास त्यांनी स्वतःला कोणत्याही पातळीवर कमी न समजता पूर्ण जात्मविश्वासाने आणि येणाऱ्या अडवणीया सामना करीत वाटचाल करणे गरंजेचे आहे असे मत संबंधित कार्यशाळेत व्यवत केले. कार्यशाळेच्या प्रमुख वक्त्या डॉ. सुनिता बाळपूरे म्हणाल्या की, देशाच्या उभारणीत महिला खूप मोठे योगदान देऊ शकतात यासाठी त्यांना सामाजिक, राजांकेय, आर्थिक आणि मानसिक अशा सर्वच पातळ्यांवर मोठे पोत्साहन मिळणे गरंजेचे आहे असा विचार व्यवत करून महिलांना स्वयंग्रेजगारांविषयी माहिती देऊन महिलांनी स्वतः, स्वावलंबी व आत्मानिर्भर व्यवे असे त्या म्हणाल्या. सदर कार्यशाळेचे आयोजक डॉ.पी. आर. जाधव यांनी कार्यशाळेची भूमिका व पाहुण्यांचा परीचय करून दिला. कार्यशाळेचे संचालन कु. राधिका थोटे व कार्यशाळेचे आमार प्रदर्शन कु. रोशनी पोकळे हिने केले.