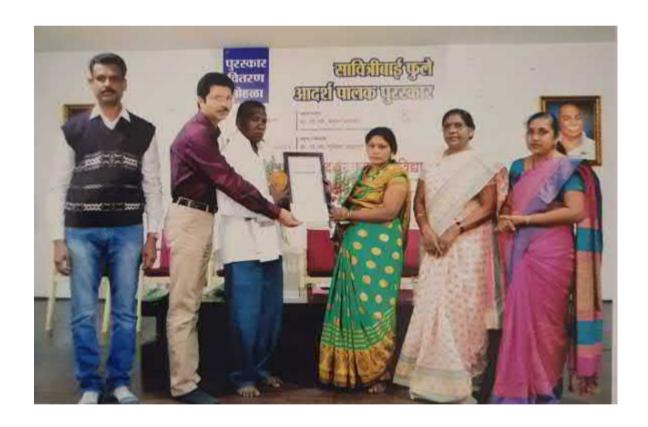

#### 2017-18

| Sr.<br>No | Strategic Goal                                                                          | Target<br>Participants           | Action Plan                                                                                                                                               | Tentative<br>Date |
|-----------|-----------------------------------------------------------------------------------------|----------------------------------|-----------------------------------------------------------------------------------------------------------------------------------------------------------|-------------------|
| 1         | To Aware the girl Students & Faculty Member on Sexual Harassment                        | Students &<br>Staff              | Programme will be organize on prevention of sexual Harassment,  Expert will be invited  For this programme                                                | Sept. 2017        |
| 2         | Entrepreneurship opportunities.                                                         | Students &<br>Staff              | To organize Lecture Workshop on self-employment                                                                                                           | Dec.2017          |
| 3         | To give the message to society that discrimination should not be based on gender & sex. | Villagers,<br>students&<br>staff | The programme  'AdarshaPalakPuraskar' will  be Arrange in the college, Fifty Students expected to participate& this program will be organize by NSS unit. | Jan.2018          |
| 4         | To create equality and to stop female feticide.                                         | Parents,<br>Students &<br>Staff  | In This Programme would be conduct in Yawali with the help of NSS unit. Expertise in this field will be invite.                                           | Feb.2018          |
| 5         | To aware society on woman right & gender Equality                                       | Students &<br>Staff              | This activity will be Organize on 'Save Girl Child. Women Social worker will be invited                                                                   | March 2018        |