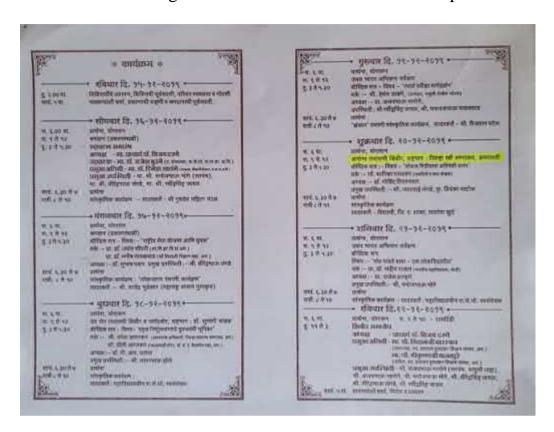

### स्व. दत्तात्रय पुसदकर कला महाविद्यालयात 'महिला स्वयंरोजगार' या विषयावर कार्यशाळेचे आयोजन-भरवाल

स्थानिक वार्ताहार : स्व. बत्तात्रय पुसदकर कला महाविधालय नांद्रणाव पेठ येथे विद्यापीठ अनुवान आर्थोज पुरस्कृत 'महिला स्वयंरीजगार व सहक्तीकरण' या विषयावर एकदियसीय कार्यशाकेवे आयोजन करण्यात आले,सदर कार्यशाकेचे उद्दादन अमरावती येथील महाराष्ट्र उद्योजकता विकास केंद्रांचे विभागीय अधिकारी डॉ. अभियम इबीर तर अध्यक्त म्हणून महाविद्यालयाचे प्राचार्य हों. विजय दरणे आणि प्रमुख वक्त्या डॉ. सुनिता बाळपुरे संस्था.

जीवन जगत असताना भानवाला त्याच्या मानसिक उदासीनतेमुळे त्याला मरगळ आलेली असते. त्याला विविध होत्रात स्वयंरोजमार असुनही माणूस निष्कीयतेमुळे सतपाय गाळून बसतो. त्यामूळे त्याच्यात नैराश्य व दुःख त्याला येते हे येऊ नये म्हणून महिलांमध्ये व मूलीमध्ये स्वयंरोजगाराची प्रेरणा व त्यांच्यात सरावतीकरण निर्माण करण्याकरिता महाविद्यालयातील विद्यार्थीनीसाठी व नांदगाव पेठ पंचकोशीतील महिलांकरिता एकदिवसीय 'महिला स्वयंरोजगार व सरावतीकरण' या विषयावर कार्यशाळेचे आयोजन करण्यात आले.

यामीण महिलांनी व ग्रामीण विद्यार्थीनीनी स्वयंरोजगाराकहे वळण्यासाठी कौशल्यपूर्ण व गुणवत्सापूर्ण शिक्षण घेणे आवश्यक असून संबंधित शिक्षण संस्थांची व शिक्षण वेणाऱ्या शिक्षकांची सर्वात मोठी जवाबदारी असते. त्यासाठी महिलांनी कामाचे नियोजन व वेळेचे नियोजन आणि अथक परिश्रमाची जोड दिली असेल तर कोणतेही कार्य आपण पार पाडू शकतो असल्याचे प्रतिपादन कार्यशालेचे उद्घाटनप्रसंगी डॉ. अभिराम डवीर म्हणाले.

कार्यशाकेचे अध्यक्ष महाविद्यालयाचे प्राचार्य डॉ. विजय दरणे म्हणाले की, महिलांना उद्योग क्षेत्रात कार्य करववयाचे असल्यास त्यांनी स्वतःला कोणत्याही पातळीवर कमी न समजता पूर्ण जात्मविश्वासाने आणि येणाऱ्या अडवणीया सामना करीत वाटचाल करणे गरंजेचे आहे असे मत संबंधित कार्यशाळेत व्यवत केले. कार्यशाळेच्या प्रमुख वक्त्या डॉ. सुनिता बाळपूरे म्हणाल्या की, देशाच्या उभारणीत महिला खूप मोठे योगदान देऊ शकतात यासाठी त्यांना सामाजिक, राजांकेय, आर्थिक आणि मानसिक अशा सर्वच पातळ्यांवर मोठे पोत्साहन मिळणे गरंजेचे आहे असा विचार व्यवत करून महिलांना स्वयंग्रेजगारांविषयी माहिती देऊन महिलांनी स्वतः, स्वावलंबी व आत्मानिर्भर व्यवे असे त्या म्हणाल्या. सदर कार्यशाळेचे आयोजक डॉ.पी. आर. जाधव यांनी कार्यशाळेची भूमिका व पाहुण्यांचा परीचय करून दिला. कार्यशाळेचे संचालन कु. राधिका थोटे व कार्यशाळेचे आमार प्रदर्शन कु. रोशनी पोकळे हिने केले.

प्रस्तृत 'महिला स्वयंरोजगार व सशक्तीकरण' या कार्यशाळेला महाविद्यालयातील विद्यार्थीनी व नांदगाव पेठ परिसर्वतील महिला बहुसंख्येने उपस्थित होत्या. कार्यशाळ यशस्वी करण्यारकरिता महाविद्यालयाचे माजी विद्यार्थी श्री. स्वर्णील देशमुख, श्री. लुकेश यावले, श्री राजेश इंगोल, श्री. भूषण केवतकर, महाविद्यालयातील जेष्ठ प्राध्वापक प्रा. राजेश बाम्हणे, डॉ. श्रीकांत माहुलकर, डॉ. गोविंद तिरमनवार डॉ. सुभाष पवार , डॉ. पंकल मोरे, प्रा. विकास अडलोक, प्रा. कु. श्रीतल तायवाडे प्रा. कु. रिसका ककरे श्री. झानेश्वर बारस्कर, श्री. सहुल पांडे श्री. दिलीप पारते, श्री. विनायक पावडे श्री. अनिल शेवतकर यांनी सहकार्य केले.