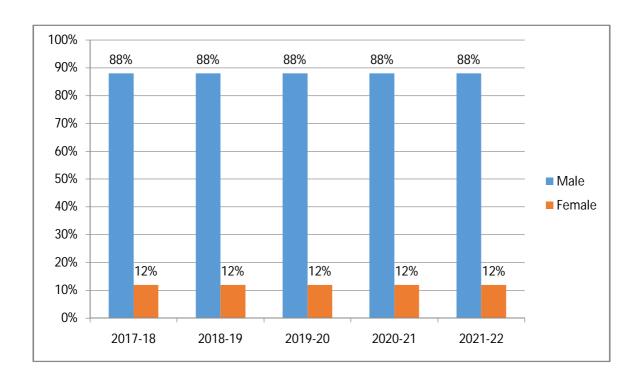

#### Gender wise details, total Students in the College

**Table: 2 Details of Teaching Staff in College** 

| Sr.N<br>o | Year    | Total | Male | Female | %<br>Male | %<br>Female |
|-----------|---------|-------|------|--------|-----------|-------------|
| I         | 2017-18 | 9     | 8    | 1      | 88%       | 12%         |
| 2         | 2018-19 | 9     | 8    | 1      | 88%       | 12%         |
| 3         | 2019-20 | 9     | 8    | 1      | 88%       | 12%         |
| 4         | 2020-21 | 9     | 8    | 1      | 88%       | 12%         |
| 5         | 2021-22 | 9     | 8    | 1      | 88%       | 12%         |

During the study period there are 9 faculty members out of them only 1 is female. Hence comparatively female representation is less. Total Number of male Teaching Staff is more as compares of female staff.