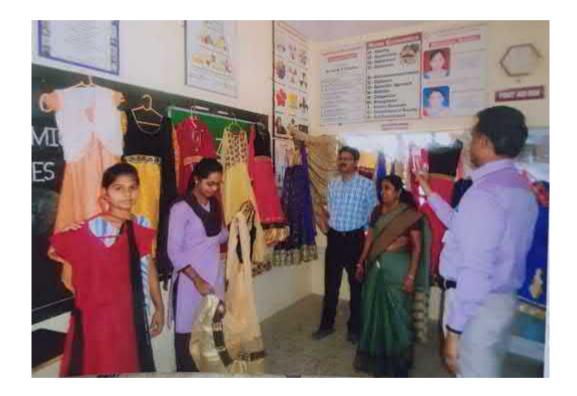

Name of the Programme : Workshop on Bouquet Making

Organizer : Dept. of Home Economics

Date : 03.12.2017

Venue : Seminar Hall of College

Chairperson : Dr.Vijay Darne

Chief Guest : Dr.Sunita Balapure

Student Benefited : 38

#### Programme Outcomes:

1) Participants got knowledge of professional Bouquet making.

2) Participants made various Bouquet to sell for college functions.

(Dr. Vijay Darne)
Principal
Late Dattatraya Pusadkar Arts College