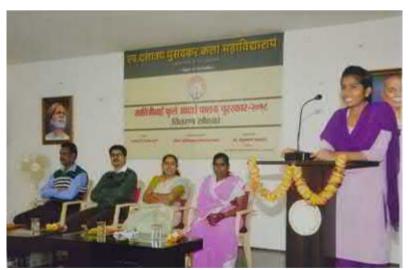

### स्व. दत्तात्रय पुसदकर कला महाविद्यालयात 'महिला स्वयंरोजगार' या विषयावर कार्यशाळेचे आयोजन-भरवाल

स्थानिक वार्ताहार : स्व. बत्तात्रय पुसदकर कला महाविधालय नांद्रणाव पेठ येथे विद्यापीठ अनुवान आर्थोज पुरस्कृत 'महिला स्वयंरीजगार व सहक्तीकरण' या विषयावर एकदियसीय कार्यशाकेवे आयोजन करण्यात आले,सदर कार्यशाकेचे उद्दादन अमरावती येथील महाराष्ट्र उद्योजकता विकास केंद्रांचे विभागीय अधिकारी डॉ. अभियम इबीर तर अध्यक्त म्हणून महाविद्यालयाचे प्राचार्य हों. विजय दरणे आणि प्रमुख वक्त्या डॉ. सुनिता बाळपुरे संस्था.

कार्यशाकेचे अध्यक्ष महाविद्यालयाचे प्राचार्य डॉ. विजय दरणे म्हणाले की, महिलांना उद्योग क्षेत्रात कार्य करववयाचे असल्यास त्यांनी स्वतःला कोणत्याही पातळीवर कमी न समजता पूर्ण जात्मविश्वासाने आणि येणाऱ्या अडवणीया सामना करीत वाटचाल करणे गरंजेचे आहे असे मत संबंधित कार्यशाळेत व्यवत केले. कार्यशाळेच्या प्रमुख वक्त्या डॉ. सुनिता बाळपूरे म्हणाल्या की, देशाच्या उभारणीत महिला खूप मोठे योगदान देऊ शकतात यासाठी त्यांना सामाजिक, राजांकेय, आर्थिक आणि मानसिक अशा सर्वच पातळ्यांवर मोठे पोत्साहन मिळणे गरंजेचे आहे असा विचार व्यवत करून महिलांना स्वयंग्रेजगारांविषयी माहिती देऊन महिलांनी स्वतः, स्वावलंबी व आत्मानिर्भर व्यवे असे त्या म्हणाल्या. सदर कार्यशाळेचे आयोजक डॉ.पी. आर. जाधव यांनी कार्यशाळेची भूमिका व पाहुण्यांचा परीचय करून दिला. कार्यशाळेचे संचालन कु. राधिका थोटे व कार्यशाळेचे आमार प्रदर्शन कु. रोशनी पोकळे हिने केले.