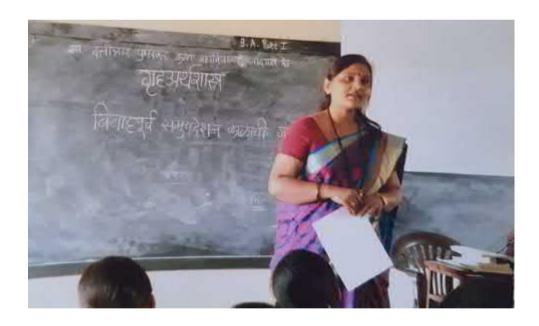

Date : 15.02.2018

Venue : Seminar Hall

Chair Person : Dr.Vijay Darne

Chief Guest : Dr. Abhiram Dabir

Student Benefited : 77

Programme Outcomes:

1) Participants get knowledge of the various opportunities for self employment

2) Participants understood about the self-empowerment and self-help groups.

(Dr. Vijay Darne)
Principal
Late Dattatraya Pusadkar Arts College
Nandgaon Peth, Tq. Dist. Amravati.