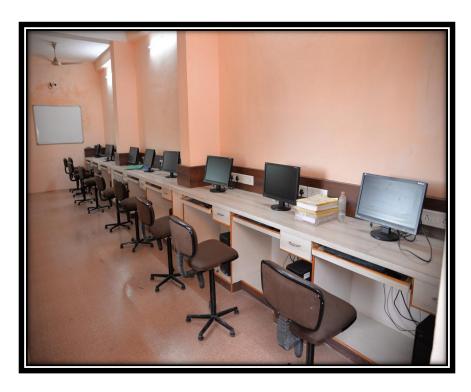

### **Computing Equipments:**

Computing Equipments are provided in Computer Center, Library, Office as well as in each department of the college

**Computer Laboratory** 