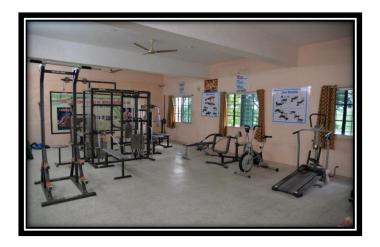

# Facilities for Sports, games (Indoor, outdoor)

Kabaddi Arena

Kho-Kho Arena

Volleyball Arena

Chess

Carrom

**Health Center** 

(Dr. Vijay Darne)
Principal
Late Dattatraya Pusadkar Arts College
Nandgaon Peth, Tq. Dist. Amravati.