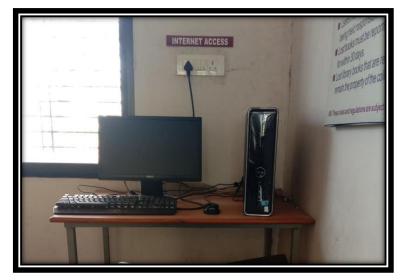

### **Computing Equipments:**

Computing Equipments are provided in Computer Center, Library, Office as well as in each department of the college

**Computer Laboratory** 

### Computing Equipments in Library:

(Dr. Vijay Darne)
Principal
Late Dattatraya Pusadkar Arts College
Nandgaon Peth, Tq. Dist. Amravati.

4.1.1 - The Institution has adequate facilities for cultural activities, sports, games (indoor, outdoor), gymnasium, yoga centre etc.