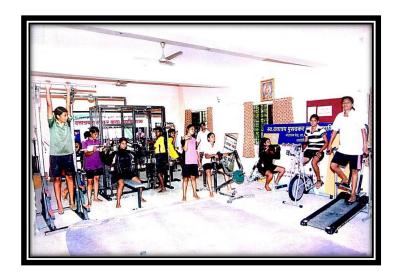

# Facilities for Sports, games (Indoor, outdoor)

Kabaddi Arena

Kho-Kho Arena

Volleyball Arena

Chess

Carrom

**Health Center** 

(Dr. Vijay Darne)
Principal
Late Dattatraya Pusadkar Arts College
Nandgaon Peth, Tq. Dist. Amravati.