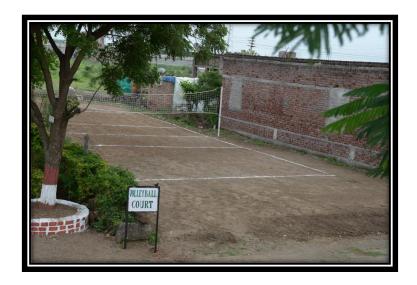

# Facilities for Sports, games (Indoor, outdoor)

Kabaddi Arena

Kho-Kho Arena

Volleyball Arena

Chess

Carrom

**Health Center** 

(Dr. Vijay Darne)
Principal
Late Dattatraya Pusadkar Arts College
Nandgaon Peth, Tq. Dist. Amravati.