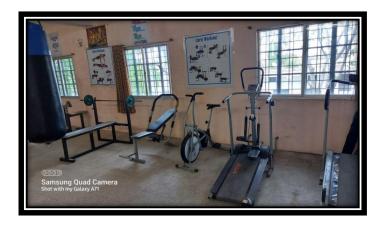

# Facilities for Sports, games (Indoor, outdoor)

Kabaddi Arena

Kho-Kho Arena

Volleyball Arena

Chess

Carrom

**Health Center** 

(Dr. Vijay Darne)
Principal
Late Dattatraya Pusadkar Arts College
Nandgaon Peth, Tq. Dist. Amravati.