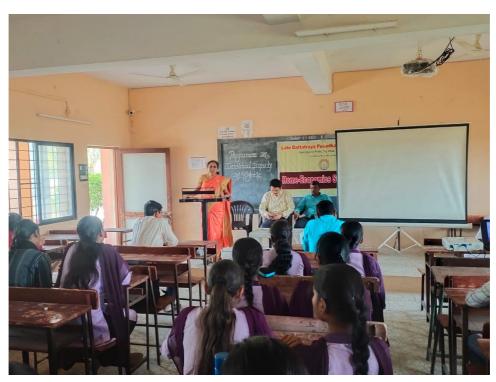

कार्यक्रमाला प्रमुख मार्गदर्शक म्हणून डॉ. निता गिरी, वाय.डी. व्ही. डी. महाविद्यालय तिवसा या उपस्थित होत्या. त्यांनी विद्यार्थ्यांना बौध्दिक संपदा अधिकार (IPR) म्हणजे काय? त्याची गरज, महत्व त्यामध्ये समाविष्ठ विविध बाबी याविषयी सविस्तर मार्गदर्शन केले.

कार्यक्रमाचे अध्यक्ष महाविद्यालयाचे प्राचार्य डॉ. व्ही. डी. दरणे यांनी बौध्दिक संपदा अधिकाराचे सर्वसामान्यांसाठीचे महत्व, तसेच नोंदणी व गरज याविषयी उदाहरणांसह मार्गदर्शन केले. कार्यक्रमाचे प्रास्ताविक गृहअर्थशास्त्र विभाग प्रमुख डॉ. सुनिता बाळापुरे यांनी केले. प्रास्ताविकाव्दारे कार्यक्रम आयोजनाचे महत्व, उद्देश स्पष्ट करून पाहुण्यांचा परिचय करून दिला. कार्यक्रमाला महाविद्यालयाचे विद्यार्थी बहुसंख्येंने उपस्थित होते. महाविद्यालयाचे सर्व प्राध्यापक आणि शिक्षकेत्तर कर्मचारी यांच्या बहुमोल सहकार्याने कार्यक्रम यशस्वीपणे पार पाडला.