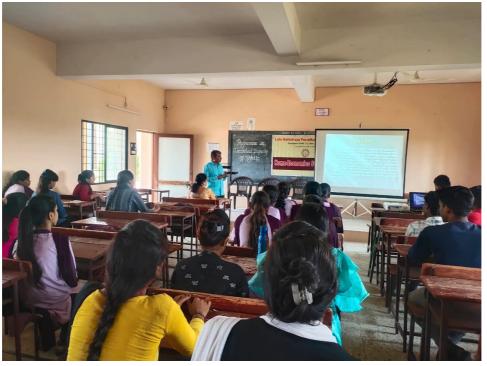

### बौध्दिक संपदा अधिकार अहवाल

स्व. दत्तात्रय पुसदकर कला महाविद्यालय नांदगाव पेठ येथे दि. ०४-०१-२०२० रोजी गृहअर्थशास्त्र विभागाचे वतीने बौध्दिक संपदा अधिकारावर आधारित कार्यक्रमाचे आयोजन करण्यात आले होते.

बुध्दमत्तेला भौतीक संपत्तीच्या दृष्टीने पाहणे आणि तिचे मालमत्तेसारखे संरक्षण करणे, की आपल्या अपरोक्ष कोणीही त्याचा वापर करू शकणार नाही. दुरूपयोग होणार नाही याचे महत्व विद्यार्थ्यापर्यत पोहचिवणे गरजेचे आहे. आज संघणक युगात प्रत्येकाला बौध्दिक संपदा अधिकाराची जाणीव असणे आवश्यक आहे. हा अधिकार समजून घेतला तरच त्याची गरज महत्व लक्षात येईल. याच उद्देशाने कार्यक्रमाचे आयोजन करण्यात आले होते.

कार्यक्रमाला प्रमुख मार्गदर्शक म्हणून प्रा. विकास अडलोक हे उपस्थित होते. त्यांनी Power Point Presantation च्या माध्यमातून विद्यार्थ्यांना बौध्दिक संपदा अधिकार (IPR) म्हणजे काय? त्याची गरज, महत्व त्यामध्ये समाविष्ठ विविध बाबी जसे, पेंटट, कॉपीरॉईट, ट्रेडमार्क, लोगो, जिओग्राफीकल इंडीकेशन, डिझाईन ऑफ आईसीज, ट्रेड डिझाईन, फ्लॅटरिडर्स, ट्रेड सिक्रेट याविषयी सविस्तर मार्गदर्शन केले.

कार्यक्रमाचे अध्यक्ष महाविद्यालयाचे प्राचार्य डॉ. व्ही. डी. दरणे यांनी बौध्दिक संपदा अधिकाराचे सर्वसामान्यांसाठीचे महत्व, तसेच नोंदणी याविषयी उदाहरणांसह मार्गदर्शन केले. कार्यक्रमाचे प्रास्ताविक गृहअर्थशास्त्र विभाग प्रमुख डॉ. सुनिता बाळापुरे यांनी केले. प्रास्ताविकाव्दारे कार्यक्रम आयोजनाचे महत्व, उद्देश स्पष्ट करून पाहुण्यांचा परिचय करून दिला. कार्यक्रमाला महाविद्यालयाचे विद्यार्थी बहुसंख्येंने उपस्थित होते. महाविद्यालयाचे सर्व प्राध्यापक आणि शिक्षकेत्तर कर्मचारी यांच्या बहुमोल सहकार्याने कार्यक्रम यशस्वीपणे पार पाडला.

#### **Photographs of IPR Awareness Programme**

Date: 04-01-2020

(Dr. Vijay Darne)
Principal
Late Dattatraya Pusadkar Arts College
Nandgaon Peth, Tq. Dist. Amravati.