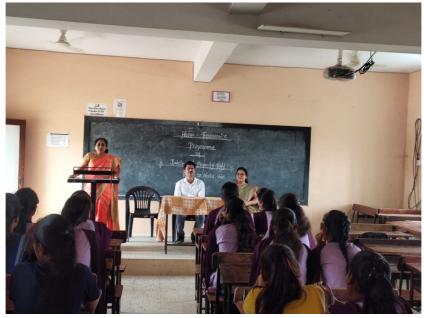

#### **Photographs of IPR Awareness Programme**

Date: 04-01-2020

(Dr. Vijay Darne)
Principal
Late Dattatraya Pusadkar Arts College
Nandgaon Peth, Tq. Dist. Amravati.

कार्यक्रमाला प्रमुख मार्गदर्शक म्हणून डॉ. निता गिरी, वाय.डी. व्ही. डी. महाविद्यालय तिवसा या उपस्थित होत्या. त्यांनी विद्यार्थ्यांना बौध्दिक संपदा अधिकार (IPR) म्हणजे काय? त्याची गरज, महत्व त्यामध्ये समाविष्ठ विविध बाबी याविषयी सविस्तर मार्गदर्शन केले.

कार्यक्रमाचे अध्यक्ष महाविद्यालयाचे प्राचार्य डॉ. व्ही. डी. दरणे यांनी बौध्दिक संपदा अधिकाराचे सर्वसामान्यांसाठीचे महत्व, तसेच नोंदणी व गरज याविषयी उदाहरणांसह मार्गदर्शन केले. कार्यक्रमाचे प्रास्ताविक गृहअर्थशास्त्र विभाग प्रमुख डॉ. सुनिता बाळापुरे यांनी केले. प्रास्ताविकाव्दारे कार्यक्रम आयोजनाचे महत्व, उद्देश स्पष्ट करून पाहुण्यांचा परिचय करून दिला. कार्यक्रमाला महाविद्यालयाचे विद्यार्थी बहुसंख्येंने उपस्थित होते. महाविद्यालयाचे सर्व प्राध्यापक आणि शिक्षकेत्तर कर्मचारी यांच्या बहुमोल सहकार्याने कार्यक्रम यशस्वीपणे पार पाडला.