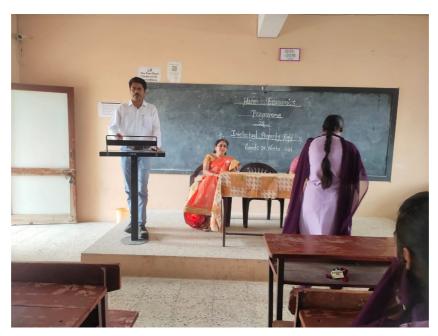

#### **Photographs of IPR Awareness Programme**

Date: 04-01-2020

(Dr. Vijay Darne)
Principal
Late Dattatraya Pusadkar Arts College
Nandgaon Peth, Tq. Dist. Amravati.

कार्यक्रमाला प्रमुख मार्गदर्शक म्हणून प्रा. विकास अडलोक हे उपस्थित होते. त्यांनी Power Point Presantation च्या माध्यमातून विद्यार्थ्यांना बौध्दिक संपदा अधिकार (IPR) म्हणजे काय? त्याची गरज, महत्व त्यामध्ये समाविष्ठ विविध बाबी जसे, पेंटट, कॉपीरॉईट, ट्रेडमार्क, लोगो, जिओग्राफीकल इंडीकेशन, डिझाईन ऑफ आईसीज, ट्रेड डिझाईन, फ्लॅटरिडर्स, ट्रेड सिक्रेट याविषयी सविस्तर मार्गदर्शन केले.

कार्यक्रमाचे अध्यक्ष महाविद्यालयाचे प्राचार्य डॉ. व्ही. डी. दरणे यांनी बौध्दिक संपदा अधिकाराचे सर्वसामान्यांसाठीचे महत्व, तसेच नोंदणी याविषयी उदाहरणांसह मार्गदर्शन केले. कार्यक्रमाचे प्रास्ताविक गृहअर्थशास्त्र विभाग प्रमुख डॉ. सुनिता बाळापुरे यांनी केले. प्रास्ताविकाव्दारे कार्यक्रम आयोजनाचे महत्व, उद्देश स्पष्ट करून पाहुण्यांचा परिचय करून दिला. कार्यक्रमाला महाविद्यालयाचे विद्यार्थी बहुसंख्येंने उपस्थित होते. महाविद्यालयाचे सर्व प्राध्यापक आणि शिक्षकेत्तर कर्मचारी यांच्या बहुमोल सहकार्याने कार्यक्रम यशस्वीपणे पार पाडला.