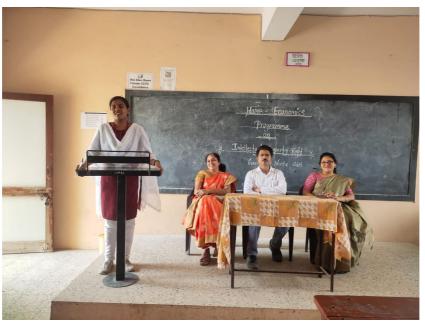

#### **Photographs of IPR Awareness Programme**

Date: 04-01-2020

(Dr. Vijay Darne)
Principal
Late Dattatraya Pusadkar Arts College
Nandgaon Peth, Tq. Dist. Amravati.

कार्यक्रमाला प्रमुख मार्गदर्शक म्हणून प्रा. विकास अडलोक हे उपस्थित होते. त्यांनी Power Point Presantation च्या माध्यमातून विद्यार्थ्यांना बौध्दिक संपदा अधिकार (IPR) म्हणजे काय? त्याची गरज, महत्व त्यामध्ये समाविष्ठ विविध बाबी जसे, पेंटट, कॉपीरॉईट, ट्रेडमार्क, लोगो, जिओग्राफीकल इंडीकेशन, डिझाईन ऑफ आईसीज, ट्रेड डिझाईन, फ्लॅटरिडर्स, ट्रेड सिक्रेट याविषयी सविस्तर मार्गदर्शन केले.

कार्यक्रमाचे अध्यक्ष महाविद्यालयाचे प्राचार्य डॉ. व्ही. डी. दरणे यांनी बौध्दिक संपदा अधिकाराचे सर्वसामान्यांसाठीचे महत्व, तसेच नोंदणी याविषयी उदाहरणांसह मार्गदर्शन केले. कार्यक्रमाचे प्रास्ताविक गृहअर्थशास्त्र विभाग प्रमुख डॉ. सुनिता बाळापुरे यांनी केले. प्रास्ताविकाव्दारे कार्यक्रम आयोजनाचे महत्व, उद्देश स्पष्ट करून पाहुण्यांचा परिचय करून दिला. कार्यक्रमाला महाविद्यालयाचे विद्यार्थी बहुसंख्येंने उपस्थित होते. महाविद्यालयाचे सर्व प्राध्यापक आणि शिक्षकेत्तर कर्मचारी यांच्या बहुमोल सहकार्याने कार्यक्रम यशस्वीपणे पार पाडला.