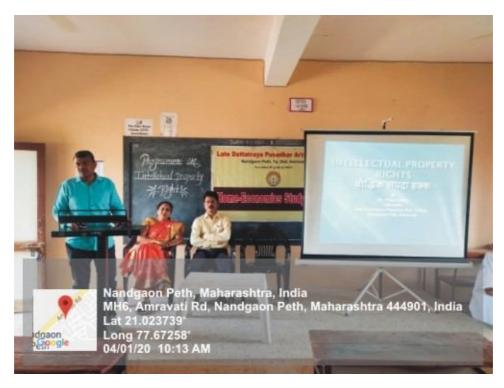

### बौध्दिक संपदा अधिकार अहवाल

स्व. दत्तात्रय पुसदकर कला महाविद्यालय नांदगाव पेठ येथे दि. ०४-०१-२०२० रोजी गृहअर्थशास्त्र विभागाचे वतीने बौध्दिक संपदा अधिकारावर आधारित कार्यक्रमाचे आयोजन करण्यात आले होते.

बुध्दमत्तेला भौतीक संपत्तीच्या दृष्टीने पाहणे आणि तिचे मालमत्तेसारखे संरक्षण करणे, की आपल्या अपरोक्ष कोणीही त्याचा वापर करू शकणार नाही. दुरूपयोग होणार नाही याचे महत्व विद्यार्थ्यापर्यत पोहचिवणे गरजेचे आहे. आज संघणक युगात प्रत्येकाला बौध्दिक संपदा अधिकाराची जाणीव असणे आवश्यक आहे. हा अधिकार समजून घेतला तरच त्याची गरज महत्व लक्षात येईल. याच उद्देशाने कार्यक्रमाचे आयोजन करण्यात आले होते.

कार्यक्रमाला प्रमुख मार्गदर्शक म्हणून प्रा. विकास अडलोक हे उपस्थित होते. त्यांनी Power Point Presantation च्या माध्यमातून विद्यार्थ्यांना बौध्दिक संपदा अधिकार (IPR) म्हणजे काय? त्याची गरज, महत्व त्यामध्ये समाविष्ठ विविध बाबी जसे, पेंटट, कॉपीरॉईट, ट्रेडमार्क, लोगो, जिओग्राफीकल इंडीकेशन, डिझाईन ऑफ आईसीज, ट्रेड डिझाईन, फ्लॅटरिडर्स, ट्रेड सिक्रेट याविषयी सविस्तर मार्गदर्शन केले.

कार्यक्रमाचे अध्यक्ष महाविद्यालयाचे प्राचार्य डॉ. व्ही. डी. दरणे यांनी बौध्दिक संपदा अधिकाराचे सर्वसामान्यांसाठीचे महत्व, तसेच नोंदणी याविषयी उदाहरणांसह मार्गदर्शन केले. कार्यक्रमाचे प्रास्ताविक गृहअर्थशास्त्र विभाग प्रमुख डॉ. सुनिता बाळापुरे यांनी केले. प्रास्ताविकाव्दारे कार्यक्रम आयोजनाचे महत्व, उद्देश स्पष्ट करून पाहुण्यांचा परिचय करून दिला. कार्यक्रमाला महाविद्यालयाचे विद्यार्थी बहुसंख्येंने उपस्थित होते. महाविद्यालयाचे सर्व प्राध्यापक आणि शिक्षकेत्तर कर्मचारी यांच्या बहुमोल सहकार्याने कार्यक्रम यशस्वीपणे पार पाडला.

#### **Photographs of IPR Awareness Programme**

Date: 04-01-2020

(Dr. Vijay Darne)
Principal
Late Dattatraya Pusadkar Arts College
Nandgaon Peth, Tq. Dist. Amravati.