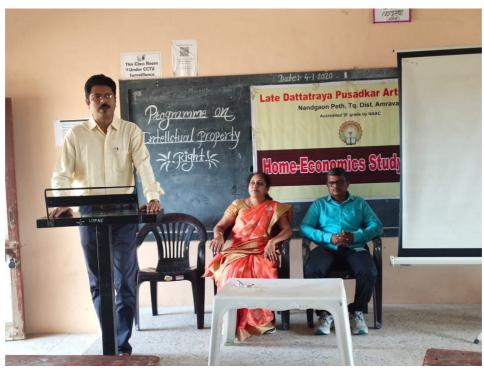

### बौध्दिक संपदा अधिकार अहवाल

स्व. दत्तात्रय पुसदकर कला महाविद्यालय नांदगाव पेठ येथे दि. ०४-०१-२०२० रोजी गृहअर्थशास्त्र विभागाचे वतीने बौध्दिक संपदा अधिकारावर आधारित कार्यक्रमाचे आयोजन करण्यात आले होते.

कार्यक्रमाला प्रमुख मार्गदर्शक म्हणून प्रा. विकास अडलोक हे उपस्थित होते. त्यांनी Power Point Presantation च्या माध्यमातून विद्यार्थ्यांना बौध्दिक संपदा अधिकार (IPR) म्हणजे काय? त्याची गरज, महत्व त्यामध्ये समाविष्ठ विविध बाबी जसे, पेंटट, कॉपीरॉईट, ट्रेडमार्क, लोगो, जिओग्राफीकल इंडीकेशन, डिझाईन ऑफ आईसीज, ट्रेड डिझाईन, फ्लॅटरिडर्स, ट्रेड सिक्रेट याविषयी सविस्तर मार्गदर्शन केले.

कार्यक्रमाचे अध्यक्ष महाविद्यालयाचे प्राचार्य डॉ. व्ही. डी. दरणे यांनी बौध्दिक संपदा अधिकाराचे सर्वसामान्यांसाठीचे महत्व, तसेच नोंदणी याविषयी उदाहरणांसह मार्गदर्शन केले. कार्यक्रमाचे प्रास्ताविक गृहअर्थशास्त्र विभाग प्रमुख डॉ. सुनिता बाळापुरे यांनी केले. प्रास्ताविकाव्दारे कार्यक्रम आयोजनाचे महत्व, उद्देश स्पष्ट करून पाहुण्यांचा परिचय करून दिला. कार्यक्रमाला महाविद्यालयाचे विद्यार्थी बहुसंख्येंने उपस्थित होते. महाविद्यालयाचे सर्व प्राध्यापक आणि शिक्षकेत्तर कर्मचारी यांच्या बहुमोल सहकार्याने कार्यक्रम यशस्वीपणे पार पाडला.