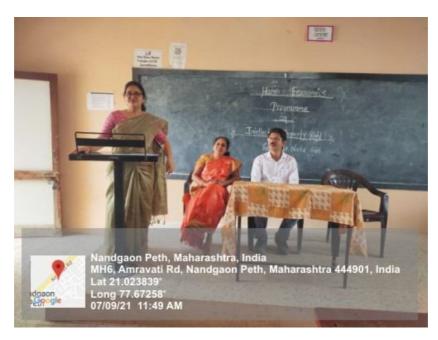

## बौध्दिक संपदा अधिकार अहवाल

स्व. दत्तात्रय पुसदकर कला महाविद्यालय नांदगाव पेठ येथे दि. ०७-०९-२०२१ रोजी स्व. दत्तात्रय पुसदकर कला महाविद्यालयाच्या गृहअर्थशास्त्र विभागाचे वतीने बौध्दिक संपदा अधिकारावर आधारित कार्यक्रमाचे आयोजन करण्यात आले होते.

कार्यक्रमाला प्रमुख मार्गदर्शक म्हणून डॉ. निता गिरी, वाय.डी. व्ही. डी. महाविद्यालय तिवसा या उपस्थित होत्या. त्यांनी विद्यार्थ्यांना बौध्दिक संपदा अधिकार (IPR) म्हणजे काय? त्याची गरज, महत्व त्यामध्ये समाविष्ठ विविध बाबी याविषयी सविस्तर मार्गदर्शन केले.

कार्यक्रमाचे अध्यक्ष महाविद्यालयाचे प्राचार्य डॉ. व्ही. डी. दरणे यांनी बौध्दिक संपदा अधिकाराचे सर्वसामान्यांसाठीचे महत्व, तसेच नोंदणी व गरज याविषयी उदाहरणांसह मार्गदर्शन केले. कार्यक्रमाचे प्रास्ताविक गृहअर्थशास्त्र विभाग प्रमुख डॉ. सुनिता बाळापुरे यांनी केले. प्रास्ताविकाव्दारे कार्यक्रम आयोजनाचे महत्व, उद्देश स्पष्ट करून पाहुण्यांचा परिचय करून दिला. कार्यक्रमाला महाविद्यालयाचे विद्यार्थी बहुसंख्येंने उपस्थित होते. महाविद्यालयाचे सर्व प्राध्यापक आणि शिक्षकेत्तर कर्मचारी यांच्या बहुमोल सहकार्याने कार्यक्रम यशस्वीपणे पार पाडला.