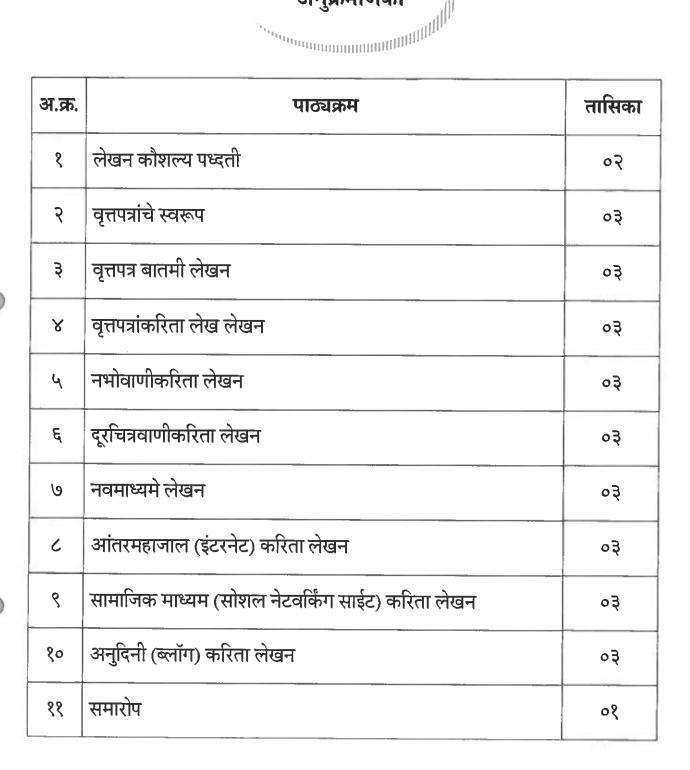

## Contents

|       |                                                             |         | No of                    |             |
|-------|-------------------------------------------------------------|---------|--------------------------|-------------|
| S.No. | Name of Certificate Course                                  | Year    | No. of Students enrolled | Page<br>No. |
| 1     | Certificate Course in Soft<br>Skills                        | 2021-22 | 32                       | 1-21        |
| 2     | Certificate Course in Writing Skill for Media               | 2021-22 | 30                       | 22-41       |
| 3     | Certificate Course in Tourism Product                       | 2021-22 | 30                       | 42-57       |
| 4     | Certificate Course in Gender Sensitization                  | 2021-22 | 30                       | 58-78       |
| 5     | Certificate Course in Cake<br>Making & Decoration           | 2021-22 | 30                       | 79-93       |
| 6     | Certificate Course in Flower Arrangement and Bouquet Making | 2019-20 | 30                       | 94-109      |
| 7     | Certificate Course in Applied Sociology                     | 2019-20 | 30                       | 110-130     |
| 8     | Certificate Course in<br>Leadership Development             | 2019-20 | 30                       | 131-143     |
| 9     | Certificate Course in<br>Communication Skills in<br>English | 2019-20 | 23                       | 144-161     |
| 10    | Certificate Course in Tourism                               | 2019-20 | 30                       | 162-176     |
| 11    | Certificate Course in<br>Communication Skills in<br>English | 2018-19 | 32                       | 177-194     |
| 12    | Certificate Course in Communication Skills in English       | 2017-18 | 30                       | 195-212     |