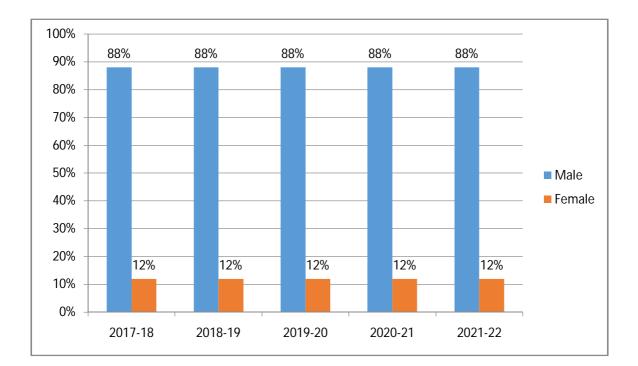

Gender wise details, total Students in the College

| Sr.N<br>o | Year    | Total | Male | Female | %<br>Male | %<br>Female |
|-----------|---------|-------|------|--------|-----------|-------------|
| Ι         | 2017-18 | 9     | 8    | 1      | 88%       | 12%         |
| 2         | 2018-19 | 9     | 8    | 1      | 88%       | 12%         |
| 3         | 2019-20 | 9     | 8    | 1      | 88%       | 12%         |
| 4         | 2020-21 | 9     | 8    | 1      | 88%       | 12%         |
| 5         | 2021-22 | 9     | 8    | 1      | 88%       | 12%         |

**Table: 2 Details of Teaching Staff in College** 

During the study period there are 9 faculty members out of them only 1 is female. Hence comparatively female representation is less. Total Number of male Teaching Staff is more as compares of female staff.