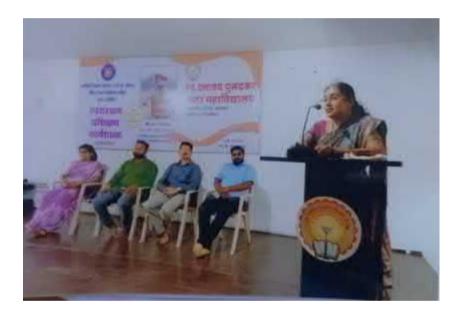

### स्व. दत्तात्रय पुसदकर कला महाविद्यालयात 'महिला स्वयंरोजगार' या विषयावर कार्यशाळेचे आयोजन-अरवाल

स्थानिक वार्तातार : स्व. दत्तात्रय पुसदकर कला महाविद्यालय नांदगाव पेठ येथे विद्यापीठ अनुदान आक्षेग पुरस्कृत 'महिला स्वयंरोजगार व सस्तक्तीकरण' या विषयावर एकदियसीय कार्यशालेचे आयोजन करण्यात आले.सदर कार्यशालेचे उद्दातटन अमरावती येथील महाराष्ट्र उद्योजकता विकास खंदांचे विभागीय अधिकारी डॉ. अभितम इबीर तर आध्यक्त म्हणून महादिद्यालयाचे प्राचार्य हॉ. विजय दरणे आणि प्रमुख वक्त्या डॉ. सुनिता बाल्यपुरे सेल्या.

जीवन जगत असताना भानवाला त्याच्या मानसिक उदासीनतेमुळे त्याला मरुगक आलेली जसते. त्याला विविध क्षेत्रात स्वयंश्वेजगार असुनही माणूस निष्ठीयतेमुके हातपाय णाळून वसतो. त्यामूळे त्याच्यात नैशश्य व दुःख त्याला येते हे येऊ नये म्हणून महिलांमध्ये व मुलीमध्ये स्वयंशेजगाराची प्रेरणा च त्यांव्यात सशक्तीकरण निर्माण करण्याकरिता महाविद्यालयातील विद्यार्थीनीसाठी व नांदगाव पेठ पंचक्रोशीतील महिलांकरिता एकदिवसीय 'महिला स्वयंशेजगार व सशक्तीकरण' या विद्यार्थानाराज्ये आयोजन करण्यात जाले.

यामीण महिलांनी व ग्रामीण विद्यार्थीनीनी स्वयंसेजगाराकडे वळण्यासाठी कौशल्यपूर्ण व गुणवत्तापूर्ण शिङ्गण घेणे आवश्यक असून संबंधित शिक्षण संख्यांची व शिक्षण देणा-या शिक्षणंची सर्वात मोठी जवाबदारी असते. त्यासाठी महिलांनी कामाचे नियोजन व वेवेथे नियोजन आणि अशक परित्रमाची जोड दिली जसेल तर कोणतेही कार्य आपण पार पाडू शकतो असल्याचे प्रतिपादन कार्यशालेचे उद्धाटनप्रसंगी डॉ. अभिराम डवीर म्हणाले.

कार्यशाकेचे अध्यक्ष महाविद्यालयाचे प्राचार्य डॉ. विजय दरणे म्हणाले की, महिलांना उद्योग क्षेत्रात कार्य कराववाचे असल्यास त्यांनी स्वतःला कोणत्याही पातळीवर कमी न समजला पूर्ण जात्मविश्वासाने आणि येणान्या अडवर्णांचा सामना करीत वाटचाल करणे गश्जेचे आहे असे मत संबंधित कार्यशाळेत व्यक्त केले. कार्यशाकेच्या प्रमुख वक्त्या डॉ. सुनिता बाळपुरे म्हणाल्या की, देशाच्या उभारणीत महिला खूप मोठे योगवान देऊ शकतात यासाठी त्यांना सामाजिक, राजीकेय, आर्थिक आणि मानसिक अशा सर्वच पातळ्यांवर मोठे प्रोलवाहन दिऊ शकतात वासाठी त्यांना सामाजिक, राजीकेय, आर्थिक आणि मानसिक अशा सर्वच पातळ्यांवर मोठे प्रोलवाहन सिळ्मे गरजेचे आहे जसा विचार व्यक्त करून महिलांना स्वयंतेळणाशतिषयी माहिती देऊन महिलांनी स्वतः, स्वात्वलंबी व आत्मनिर्भर व्याये असे त्या म्हणाल्या. सदर कार्यशालेचे आयोजक डॉ.पी. आर. जाधव यांनी कार्यशाकेची भूभिका व पाहुण्यांचा परीचय करून दिला. कार्यशालेचे संचालन कु, राधिका धोटे व कार्यशालेचे आभार प्रदर्शन कु. रेशनी पोकके हिने केले.