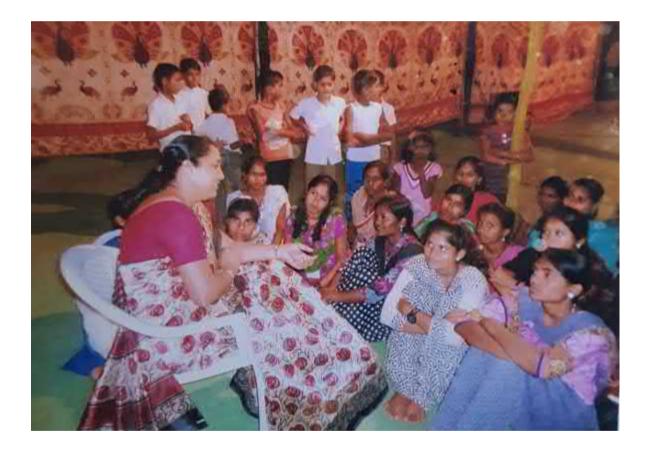

| Name of the Programme | : | Women Counselling   |
|-----------------------|---|---------------------|
| Organizer             | : | N.S.S. Department   |
| Date                  | : | 20.01.2018          |
| Venue                 | : | Yawali Shahid       |
| Counselor             | : | Dr. Sunita Balapure |
| Student Benefited     | : | 34                  |

- 1) Participants got knowledge of the facilities regarding safety and security of the girls.
- 2) Participants understood about the functioning of various committee for the safety of girls.

lat (Dr. Vijay Darne)