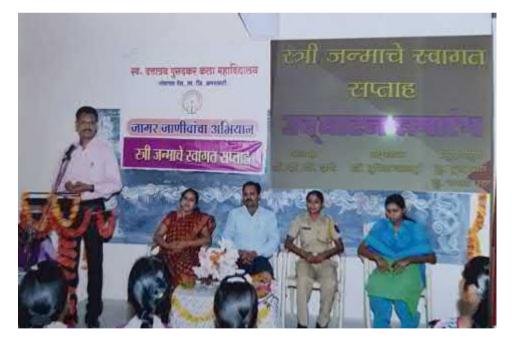

# Gender Sensitization Programme 2017-2018

| Name of the Programme | : | Welcome The Girl Child<br>(Jagar Janiwancha Abhiyan) |
|-----------------------|---|------------------------------------------------------|
| Organizer             | : | N.S.S. Department                                    |
| Date                  | : | 10.09.2017                                           |
| Venue                 | : | Seminar Hall of College                              |
| Chairperson           | : | Dr.P.R. Jadhao                                       |
| Chief Guest           | : | Mrs. Jayshree Dhandar,                               |
|                       |   | Mahuli Police Station                                |
| Student Benefited     | : | 65                                                   |
| Programme Outcomes    | : |                                                      |

- 1) To grab attention on the need to address the challenges girls face and to promote girl's empowerment.
- 2) To Create Social awareness on domestic violence.
- 3) To stop female foeticide

lat

(Dr. Vijay Darne) Principal Late Dattatraya Pusadkar Arts College Nandgaon Peth, Tq. Dist. Amravati.