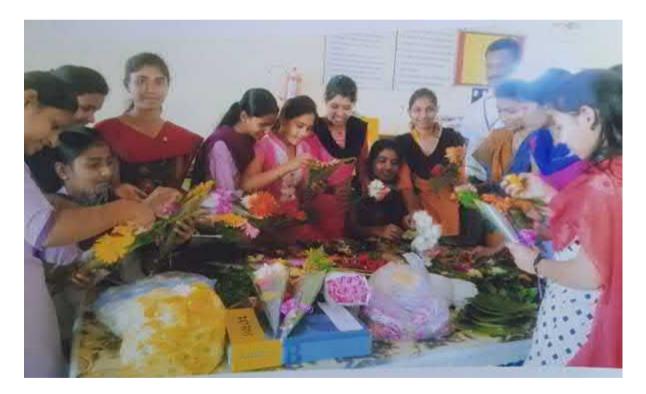

| Name of the Programme | : | Workshop on Bouquet Making |
|-----------------------|---|----------------------------|
| Organizer             | : | Dept. of Home Economics    |
| Date                  | : | 03.12.2017                 |
| Venue                 | : | Seminar Hall of College    |
| Chairperson           | : | Dr.Vijay Darne             |
| Chief Guest           | • | Dr.Sunita Balapure         |
| Student Benefited     | : | 38                         |

- 1) Participants got knowledge of professional Bouquet making.
- 2) Participants made various Bouquet to sell for college functions.

Black

(Dr. Vijay Darne) Principal Late Dattatraya Pusadkar Arts College Nandgaon Peth, Tq. Dist. Amravati.