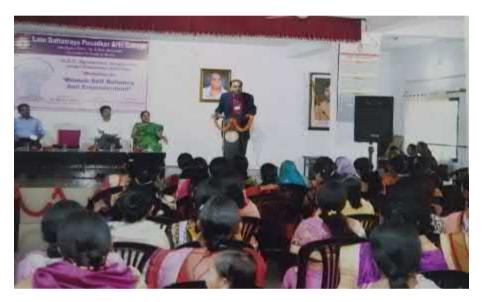

Principal Late Dattatraya Pusadkar Arts College Nandgaon Peth, Tq. Dist. Amravati.

| Name of the Programme | : | Workshop on Self Employment and<br>Empowerment of Women |
|-----------------------|---|---------------------------------------------------------|
| Organizer             | : | Marathi Department                                      |
| Date                  | : | 15.02.2018                                              |
| Venue                 | : | Seminar Hall                                            |
| Chair Person          | : | Dr.Vijay Darne                                          |
| Chief Guest           | : | Dr.Abhiram Dabir                                        |
| Student Benefited     | : | 77                                                      |

- 1) Participants get knowledge of the various opportunities for self employment
- 2) Participants understood about the self-empowerment and self-help groups.

(Dr. Vijay Darne) Principal Late Dattatraya Pusadkar Arts College Nandgaon Peth, Tq. Dist. Amravati.