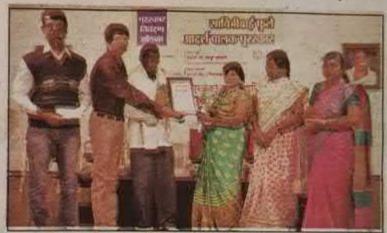

#### **Report of the Workshop**

### स्व. दत्तात्रय पुसदकर कला महाविद्यालयात 'महिला स्वयंरोजगार' या विषयावर कार्यशाळेचे आयोजन-अरवाल

स्थानिक वार्तातार : स्व. दत्तात्रय पुसदकर कला महाविद्यालय नांदगाव पेठ येथे विद्यापीठ अनुदान आक्षेग पुरस्कृत 'महिला स्वयंरोजगार व सस्तक्तीकरण' या विषयावर एकदियसीय कार्यशालेचे आयोजन करण्यात आले.सदर कार्यशालेचे उद्दातटन अमरावती येथील महाराष्ट्र उद्योजकता विकास खंदांचे विभागीय अधिकारी डॉ. अभितम इबीर तर आध्यक्त म्हणून महादिद्यालयाचे प्राचार्य हॉ. विजय दरणे आणि प्रमुख वक्त्या डॉ. सुनिता बाल्यपुरे सेल्या.