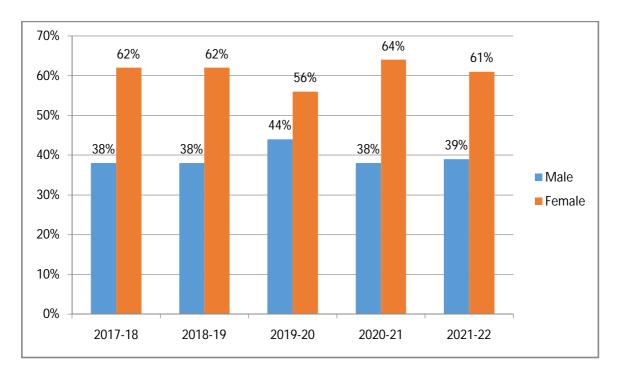

#### **Data Analysis**

| Sr.No. | Year    | Total | Mal | Female | % Male | %   |
|--------|---------|-------|-----|--------|--------|-----|
| 1      | 2017-18 | 284   | 107 | 177    | 38%    | 62% |
| 2      | 2018-19 | 246   | 93  | 153    | 38%    | 62% |
| 3      | 2019-20 | 212   | 94  | 118    | 44%    | 56% |
| 4      | 2020-21 | 217   | 79  | 138    | 36%    | 64% |
| 5      | 2021-22 | 205   | 79  | 126    | 39%    | 61% |

Table :1 Gender wise details, total Students in the College

Data presented in the above table reveals that the ratio of girl student in college is slightly high in comparison with male students. During study period it is observed that ratio of girl student is almost 60% of the total strength of college students.