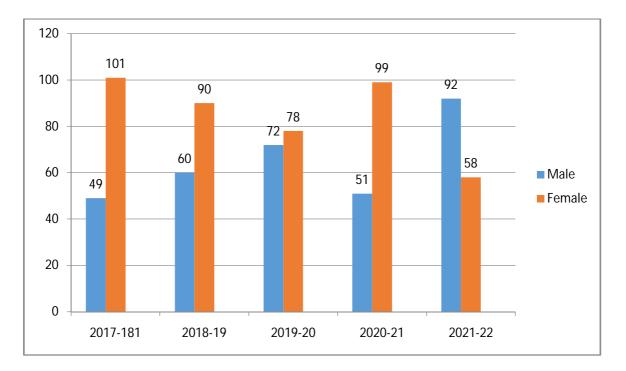

 Table 3: Details of Non-Teaching Staff in college

Female representation in non-teaching staff is less, only two women are in non-teaching staff.

**Details of Non-Teaching Staff in college** 

| Sr.No | Year    | Male | Female |
|-------|---------|------|--------|
| 1     | 2017-18 | 49   | 101    |
| 2     | 2018-19 | 60   | 90     |
| 3     | 2019-20 | 72   | 78     |
| 4     | 2020-21 | 51   | 99     |
| 5     | 2021-22 | 92   | 58     |