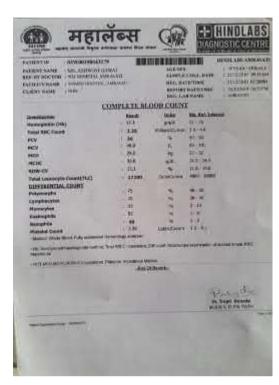

#### **Data Analysis**

| Sr.No. | Year    | Total | Mal | Female | % Male | %   |
|--------|---------|-------|-----|--------|--------|-----|
| 1      | 2017-18 | 284   | 107 | 177    | 38%    | 62% |
| 2      | 2018-19 | 246   | 93  | 153    | 38%    | 62% |
| 3      | 2019-20 | 212   | 94  | 118    | 44%    | 56% |
| 4      | 2020-21 | 217   | 79  | 138    | 36%    | 64% |
| 5      | 2021-22 | 205   | 79  | 126    | 39%    | 61% |

Table :1 Gender wise details, total Students in the College

Data presented in the above table reveals that the ratio of girl student in college is slightly high in comparison with male students. During study period it is observed that ratio of girl student is almost 60% of the total strength of college students.