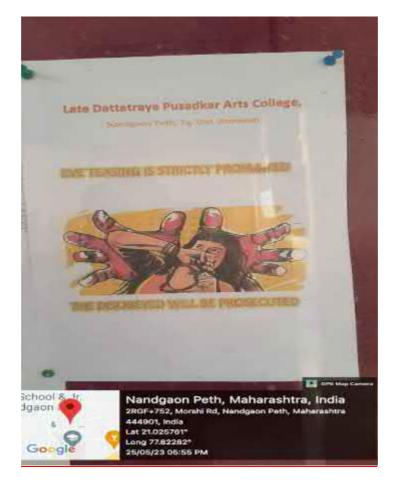

organize more sports programmes on a regular basis.. More awareness program on Legal rights, introduction of selfemployment trainings in different subjects, improve the marketability of the products made by students.

#### **Conclusion**

The analysis shows that gender equity goals and objective are included in all the policies, programmes of the college and staff also reported that they have no problems related to gender bias. Gender Audit Team analyzed that the gender equality and gender sensitivity is encouraged by management and staff of the college and they do have gender sensitive behavior.

\*\*\*\*

## **<u>Right To Information Display Board</u>**



## **Complaint Box**



# **CCTV Cameras**



## **Ladies Toilet**



# Sanitary pad vending machine



# **Eve Teasing Awareness**



#### Counseling



**Counseling Session is in progress** 



Black (Dr. Vijay Darne) Principal Late Dattatraya Pusadkar Arts College Nandgaon Peth, Tq. Dist. AmravatL

# Late Dattatraya Pusadkar Arts College,

Nandgaon Peth, Tq. Dist. Amravati

# Gender Sensitization Programme 2017-2018

| Name of the Programme | : | Welcome The Girl Child<br>(Jagar Janiwancha Abhiyan) |
|-----------------------|---|------------------------------------------------------|
| Organizer             | : | N.S.S. Department                                    |
| Date                  | : | 10.09.2017                                           |
| Venue                 | : | Seminar Hall of College                              |
| Chairperson           | : | Dr.P.R. Jadhao                                       |