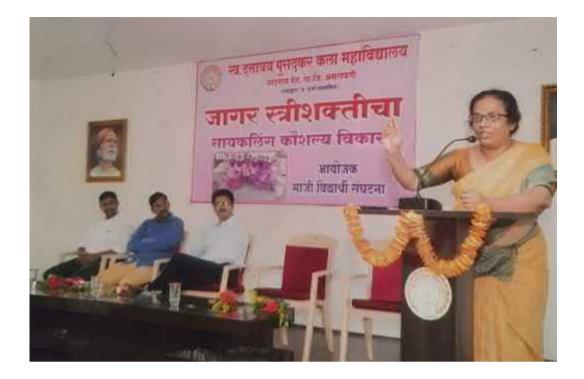

#### **Report of the Workshop**

### स्व. दत्तात्रय पुसदकर कला महाविद्यालयात 'महिला स्वयंरोजगार' या विषयावर कार्यशाळेचे आयोजन-अरवाल

स्थानिक वार्तातार : स्व. दत्तात्रय पुसदकर कला महाविद्यालय नांदगाव पेठ येथे विद्यापीठ अनुदान आक्षेग पुरस्कृत 'महिला स्वयंरोजगार व सस्तक्तीकरण' या विषयावर एकदियसीय कार्यशालेचे आयोजन करण्यात आले.सदर कार्यशालेचे उद्दातटन अमरावती येथील महाराष्ट्र उद्योजकता विकास खंदांचे विभागीय अधिकारी डॉ. अभितम इबीर तर आध्यक्त म्हणून महादिद्यालयाचे प्राचार्य हॉ. विजय दरणे आणि प्रमुख वक्त्या डॉ. सुनिता बाल्यपुरे सेल्या.

जीवन जगत असताना भानवाला त्याच्या मानसिक उदासीनतेमुळे त्याला मरुगक आलेली जसते. त्याला विविध क्षेत्रात स्वयंश्वेजगार असुनही माणूस निष्ठीयतेमुके हातपाय णाळून वसतो. त्यामूळे त्याच्यात नैशश्य व दुःख त्याला येते हे येऊ नये म्हणून महिलांमध्ये व मुलीमध्ये स्वयंशेजगाराची प्रेरणा च त्यांव्यात सशक्तीकरण निर्माण करण्याकरिता महाविद्यालयातील विद्यार्थीनीसाठी व नांदगाव पेठ पंचक्रोशीतील महिलांकरिता एकदिवसीय 'महिला स्वयंशेजगार व सशक्तीकरण' या विद्यार्थानाराज्ये आयोजन करण्यात जाले.

यामीण महिलांनी व ग्रामीण विद्यार्थीनीनी स्वयंसेजगाराकडे वळण्यासाठी कौशल्यपूर्ण व गुणवत्तापूर्ण शिङ्गण घेणे आवश्यक असून संबंधित शिक्षण संख्यांची व शिक्षण देणा-या शिक्षणंची सर्वात मोठी जवाबदारी असते. त्यासाठी महिलांनी कामाचे नियोजन व वेवेथे नियोजन आणि अशक परित्रमाची जोड दिली जसेल तर कोणतेही कार्य आपण पार पाडू शकतो असल्याचे प्रतिपादन कार्यशालेचे उद्धाटनप्रसंगी डॉ. अभिराम डवीर म्हणाले.

कार्यशाकेचे अध्यक्ष महाविद्यालयाचे प्राचार्य डॉ. विजय दरणे म्हणाले की, महिलांना उद्योग क्षेत्रात कार्य कराववाचे असल्यास त्यांनी स्वतःला कोणत्याही पातळीवर कमी न समजला पूर्ण जात्मविश्वासाने आणि येणान्या अडवर्णांचा सामना करीत वाटचाल करणे गश्जेचे आहे असे मत संबंधित कार्यशाळेत व्यक्त केले. कार्यशाकेच्या प्रमुख वक्त्या डॉ. सुनिता बाळपुरे म्हणाल्या की, देशाच्या उभारणीत महिला खूप मोठे योगवान देऊ शकतात यासाठी त्यांना सामाजिक, राजीकेय, आर्थिक आणि मानसिक अशा सर्वच पातळ्यांवर मोठे प्रोलवाहन दिऊ शकतात वासाठी त्यांना सामाजिक, राजीकेय, आर्थिक आणि मानसिक अशा सर्वच पातळ्यांवर मोठे प्रोलवाहन सिळ्मे गरजेचे आहे जसा विचार व्यक्त करून महिलांना स्वयंतेळणाशतिषयी माहिती देऊन महिलांनी स्वतः, स्वात्वलंबी व आत्मनिर्भर व्याये असे त्या म्हणाल्या. सदर कार्यशालेचे आयोजक डॉ.पी. आर. जाधव यांनी कार्यशाकेची भूभिका व पाहुण्यांचा परीचय करून दिला. कार्यशालेचे संचालन कु, राधिका धोटे व कार्यशालेचे आभार प्रदर्शन कु. रेशनी पोकके हिने केले.

प्रस्तुत 'महिला स्वयंरोजगार व सशक्तीकरण' या कार्यशालेला महाविद्यालयातील विद्यार्थींनी व नांदगाव पेठ [नन परिसरतील [महिला बहुसंख्येने उपस्थित होत्या. कार्यशाल यशस्ती करण्यारकरिता महाविद्यालयाचे माजी विद्यार्थी थी. रवजील देशमुख, श्री. लुकेश यावले, श्री राजेश इंगोल, श्री. भूषण केवतकर, महाविद्यालयातील जेष्ठ प्राध्वापक प्रा. रवजेश बाम्हणे, डॉ. श्रीकांत माहुलकर, डॉ. नोविंद तिरमनवार डॉ. सुभाष पतार , डॉ. पंकज मोरे, प्रा. विकास अडलोक, प्रा. कु. शीतल तायवाहे प्रा. कु. रसिका ठाकरे श्री. झानेश्वर बारस्कर, श्री. राहुल पांडे श्री. दिलीप पारसे, श्री. विनायक पावडे श्री. अनिल शेवतकर यांनी सहकार्य केले.