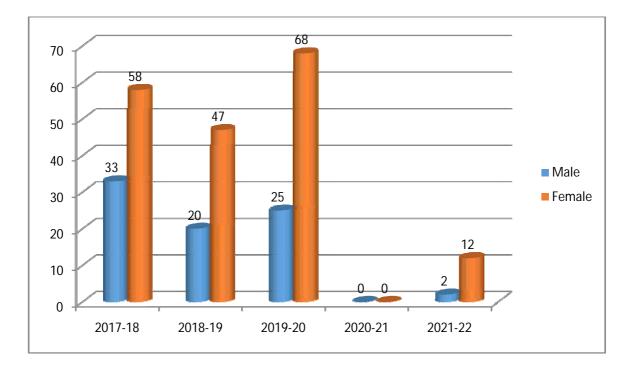

Table 4 -Gender wise details of total students in NSS

#### Gender wise details of total students in NSS

| Sr.No | Year    | Male | Female |
|-------|---------|------|--------|
| 1     | 2017-18 | 33   | 58     |
| 2     | 2018-19 | 20   | 47     |
| 3     | 2019-20 | 25   | 68     |
| 4     | 2020-21 |      |        |
| 5     | 2021-22 | 2    | 12     |