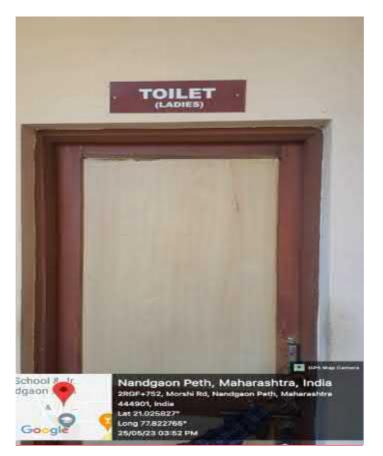

#### **Facilities Available**

- 1. Adequate No of Toilets : Toilets for ladies available in college premises. These are well maintained & have taps, basin and other necessary facilities.
- 2. Awareness of Students about Prevention of Sexual Harassment of Women Board of Rights of Women at work place is placed at prominent place in college premises.
- 3. Complaint box is also placed at prominent place. Specially designed complaint formic available to register grievances.
- In the beginning of academic session Redrassal cell for Sexual Harassment of women Committee, Anti-ragging Committee organize awareness program and give necessary instructions.

## **Ladies Toilet**