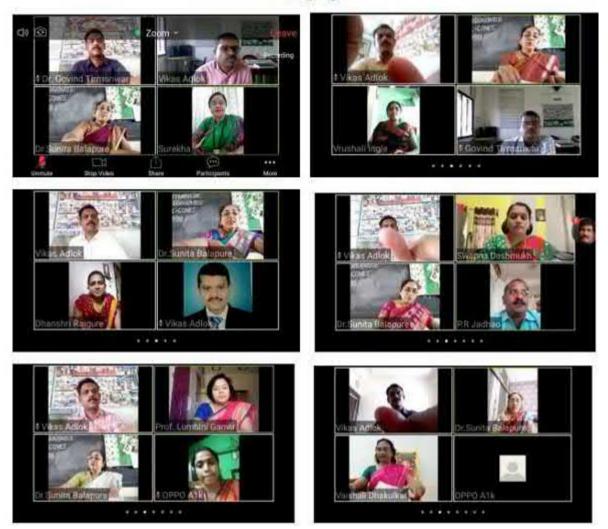

### स्व. दत्तात्रय पुसदकर कला महाविद्यालयात 'महिला स्वयंरोजगार' या विषयावर कार्यशाळेचे आयोजन-अरवाल

स्थानिक वार्तातार : स्व. दत्तात्रय पुसदकर कला महाविद्यालय नांदगाव पेठ येथे विद्यापीठ अनुदान आक्षेग पुरस्कृत 'महिला स्वयंरोजगार व सस्तक्तीकरण' या विषयावर एकदियसीय कार्यशालेचे आयोजन करण्यात आले.सदर कार्यशालेचे उद्दातटन अमरावती येथील महाराष्ट्र उद्योजकता विकास खंदांचे विभागीय अधिकारी डॉ. अभितम इबीर तर आध्यक्त म्हणून महादिद्यालयाचे प्राचार्य हॉ. विजय दरणे आणि प्रमुख वक्त्या डॉ. सुनिता बाल्यपुरे सेल्या.

जीवन जगत असताना भानवाला त्याच्या मानसिक उदासीनतेमुळे त्याला मरुगक आलेली जसते. त्याला विविध क्षेत्रात स्वयंश्वेजगार असुनही माणूस निष्ठीयतेमुके हातपाय णाळून वसतो. त्यामूळे त्याच्यात नैशश्य व दुःख त्याला येते हे येऊ नये म्हणून महिलांमध्ये व मुलीमध्ये स्वयंशेजगाराची प्रेरणा च त्यांव्यात सशक्तीकरण निर्माण करण्याकरिता महाविद्यालयातील विद्यार्थीनीसाठी व नांदगाव पेठ पंचक्रोशीतील महिलांकरिता एकदिवसीय 'महिला स्वयंशेजगार व सशक्तीकरण' या विद्यार्थानाराज्ये आयोजन करण्यात जाले.

यामीण महिलांनी व ग्रामीण विद्यार्थीनीनी स्वयंसेजगाराकडे वळण्यासाठी कौशल्यपूर्ण व गुणवत्तापूर्ण शिङ्गण घेणे आवश्यक असून संबंधित शिक्षण संख्यांची व शिक्षण देणा-या शिक्षणंची सर्वात मोठी जवाबदारी असते. त्यासाठी महिलांनी कामाचे नियोजन व वेवेथे नियोजन आणि अशक परित्रमाची जोड दिली जसेल तर कोणतेही कार्य आपण पार पाडू शकतो असल्याचे प्रतिपादन कार्यशालेचे उद्धाटनप्रसंगी डॉ. अभिराम डवीर म्हणाले.

कार्यशाकेचे अध्यक्ष महाविद्यालयाचे प्राचार्य डॉ. विजय दरणे म्हणाले की, महिलांना उद्योग क्षेत्रात कार्य कराववाचे असल्यास त्यांनी स्वतःला कोणत्याही पातळीवर कमी न समजला पूर्ण जात्मविश्वासाने आणि येणान्या अडवर्णांचा सामना करीत वाटचाल करणे गश्जेचे आहे असे मत संबंधित कार्यशाळेत व्यक्त केले. कार्यशाकेच्या प्रमुख वक्त्या डॉ. सुनिता बाळपुरे म्हणाल्या की, देशाच्या उभारणीत महिला खूप मोठे योगवान देऊ शकतात यासाठी त्यांना सामाजिक, राजीकेय, आर्थिक आणि मानसिक अशा सर्वच पातळ्यांवर मोठे प्रोलवाहन दिऊ शकतात वासाठी त्यांना सामाजिक, राजीकेय, आर्थिक आणि मानसिक अशा सर्वच पातळ्यांवर मोठे प्रोलवाहन सिळ्मे गरजेचे आहे जसा विचार व्यक्त करून महिलांना स्वयंतेळणाशतिषयी माहिती देऊन महिलांनी स्वतः, स्वात्वलंबी व आत्मनिर्भर व्याये असे त्या म्हणाल्या. सदर कार्यशालेचे आयोजक डॉ.पी. आर. जाधव यांनी कार्यशाकेची भूभिका व पाहुण्यांचा परीचय करून दिला. कार्यशालेचे संचालन कु, राधिका धोटे व कार्यशालेचे आभार प्रदर्शन कु. रेशनी पोकके हिने केले.

प्रस्तुत 'महिला स्वयंरोजगार व सशक्तीकरण' या कार्यशालेला महाविद्यालयातील विद्यार्थींनी व नांदगाव पेठ [नन परिसरतील [महिला बहुसंख्येने उपस्थित होत्या. कार्यशाल यशस्ती करण्यारकरिता महाविद्यालयाचे माजी विद्यार्थी थी. रवजील देशमुख, श्री. लुकेश यावले, श्री राजेश इंगोल, श्री. भूषण केवतकर, महाविद्यालयातील जेष्ठ प्राध्वापक प्रा. रवजेश बाम्हणे, डॉ. श्रीकांत माहुलकर, डॉ. नोविंद तिरमनवार डॉ. सुभाष पतार , डॉ. पंकज मोरे, प्रा. विकास अडलोक, प्रा. कु. शीतल तायवाहे प्रा. कु. रसिका ठाकरे श्री. झानेश्वर बारस्कर, श्री. राहुल पांडे श्री. दिलीप पारसे, श्री. विनायक पावडे श्री. अनिल शेवतकर यांनी सहकार्य केले.