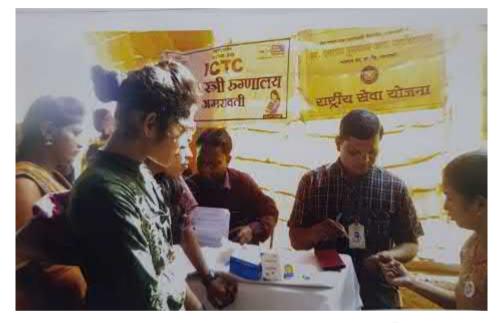

| Name of the Programme | : | Women Counselling   |
|-----------------------|---|---------------------|
| Organizer             | : | N.S.S. Department   |
| Date                  | : | 20.01.2018          |
| Venue                 | : | Yawali Shahid       |
| Counselor             | : | Dr. Sunita Balapure |
| Student Benefited     | : | 34                  |

- 1) Participants got knowledge of the facilities regarding safety and security of the girls.
- 2) Participants understood about the functioning of various committee for the safety of girls.

lat (Dr. Vijay Darne)