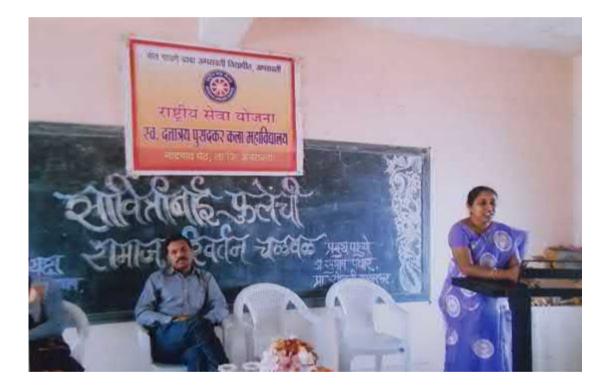

#### **Report of the Workshop**

### स्व. दत्तात्रय पुसदकर कला महाविद्यालयात 'महिला स्वयंरोजगार' या विषयावर कार्यशाळेचे आयोजन-अरवाल

स्थानिक वार्तातार : स्व. दत्तात्रय पुसदकर कला महाविद्यालय नांदगाव पेठ येथे विद्यापीठ अनुदान आक्षेग पुरस्कृत 'महिला स्वयंरोजगार व सस्तक्तीकरण' या विषयावर एकदियसीय कार्यशालेचे आयोजन करण्यात आले.सदर कार्यशालेचे उद्दातटन अमरावती येथील महाराष्ट्र उद्योजकता विकास खंदांचे विभागीय अधिकारी डॉ. अभितम इबीर तर आध्यक्त म्हणून महादिद्यालयाचे प्राचार्य हॉ. विजय दरणे आणि प्रमुख वक्त्या डॉ. सुनिता बाल्यपुरे सेल्या.

जीवन जगत असताना भानवाला त्याच्या मानसिक उदासीनतेमुळे त्याला मरुगक आलेली जसते. त्याला विविध क्षेत्रात स्वयंश्वेजगार असुनही माणूस निष्ठीयतेमुके हातपाय णाळून वसतो. त्यामूळे त्याच्यात नैशश्य व दुःख त्याला येते हे येऊ नये म्हणून महिलांमध्ये व मुलीमध्ये स्वयंशेजगाराची प्रेरणा च त्यांव्यात सशक्तीकरण निर्माण करण्याकरिता महाविद्यालयातील विद्यार्थीनीसाठी व नांदगाव पेठ पंचक्रोशीतील महिलांकरिता एकदिवसीय 'महिला स्वयंशेजगार व सशक्तीकरण' या विद्यार्थानाराज्ये आयोजन करण्यात जाले.

यामीण महिलांनी व ग्रामीण विद्यार्थीनीनी स्वयंसेजगाराकडे वळण्यासाठी कौशल्यपूर्ण व गुणवत्तापूर्ण शिङ्गण घेणे आवश्यक असून संबंधित शिक्षण संख्यांची व शिक्षण देणा-या शिक्षणंची सर्वात मोठी जवाबदारी असते. त्यासाठी महिलांनी कामाचे नियोजन व वेवेथे नियोजन आणि अशक परित्रमाची जोड दिली जसेल तर कोणतेही कार्य आपण पार पाडू शकतो असल्याचे प्रतिपादन कार्यशालेचे उद्धाटनप्रसंगी डॉ. अभिराम डवीर म्हणाले.

कार्यशाकेचे अध्यक्ष महाविद्यालयाचे प्राचार्य डॉ. विजय दरणे म्हणाले की, महिलांना उद्योग क्षेत्रात कार्य कराववाचे असल्यास त्यांनी स्वतःला कोणत्याही पातळीवर कमी न समजला पूर्ण जात्मविश्वासाने आणि येणान्या अडवर्णांचा सामना करीत वाटचाल करणे गश्जेचे आहे असे मत संबंधित कार्यशाळेत व्यक्त केले. कार्यशाकेच्या प्रमुख वक्त्या डॉ. सुनिता बाळपुरे म्हणाल्या की, देशाच्या उभारणीत महिला खूप मोठे योगवान देऊ शकतात यासाठी त्यांना सामाजिक, राजीकेय, आर्थिक आणि मानसिक अशा सर्वच पातळ्यांवर मोठे प्रोलवाहन दिऊ शकतात वासाठी त्यांना सामाजिक, राजीकेय, आर्थिक आणि मानसिक अशा सर्वच पातळ्यांवर मोठे प्रोलवाहन सिळ्मे गरजेचे आहे जसा विचार व्यक्त करून महिलांना स्वयंतेळणाशतिषयी माहिती देऊन महिलांनी स्वतः, स्वात्वलंबी व आत्मनिर्भर व्याये असे त्या म्हणाल्या. सदर कार्यशालेचे आयोजक डॉ.पी. आर. जाधव यांनी कार्यशाकेची भूभिका व पाहुण्यांचा परीचय करून दिला. कार्यशालेचे संचालन कु, राधिका धोटे व कार्यशालेचे आभार प्रदर्शन कु. रेशनी पोकके हिने केले.

प्रस्तुत 'महिला स्वयंरोजगार व सशक्तीकरण' या कार्यशालेला महाविद्यालयातील विद्यार्थींनी व नांदगाव पेठ [नन परिसरतील [महिला बहुसंख्येने उपस्थित होत्या. कार्यशाल यशस्ती करण्यारकरिता महाविद्यालयाचे माजी विद्यार्थी थी. रवजील देशमुख, श्री. लुकेश यावले, श्री राजेश इंगोल, श्री. भूषण केवतकर, महाविद्यालयातील जेष्ठ प्राध्वापक प्रा. रवजेश बाम्हणे, डॉ. श्रीकांत माहुलकर, डॉ. नोविंद तिरमनवार डॉ. सुभाष पतार , डॉ. पंकज मोरे, प्रा. विकास अडलोक, प्रा. कु. शीतल तायवाहे प्रा. कु. रसिका ठाकरे श्री. झानेश्वर बारस्कर, श्री. राहुल पांडे श्री. दिलीप पारसे, श्री. विनायक पावडे श्री. अनिल शेवतकर यांनी सहकार्य केले.