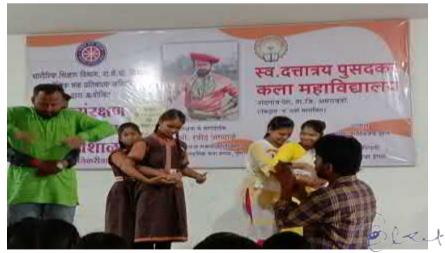

| Name of the Programme | : | Greeting Making Workshop                                  |
|-----------------------|---|-----------------------------------------------------------|
| Organizer             | : | Dept. of Home Economics                                   |
| Date                  | : | 03.10.2017                                                |
| Venue                 | : | Seminar Hall of College                                   |
| Chairperson           | : | Dr.Sunita Balapure                                        |
| Chief Guest           | : | Prof. Vidya Patharkar,<br>Bhartiya Mahavidyalay Amravati. |
| Student Benefited     | : | 45                                                        |

1) Participants got knowledge of Greeting making.

2) Participants made various greeting cards to sell in Diwali vacation.

lat

(Dr. Vijay Darne) Principal Late Dattatraya Pusadkar Arts College Nandgaon Peth, Tq. Dist. Amravati.