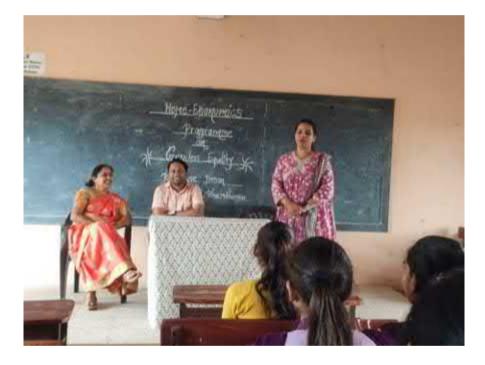

Principal Late Dattatraya Pusadkar Arts College Nandgaon Peth, Tq. Dist. Amravati.

| Name of the Programme | : | Workshop on Self Employment and<br>Empowerment of Women |
|-----------------------|---|---------------------------------------------------------|
| Organizer             | : | Marathi Department                                      |
| Date                  | : | 15.02.2018                                              |
| Venue                 | : | Seminar Hall                                            |
| Chair Person          | : | Dr.Vijay Darne                                          |
| Chief Guest           | : | Dr.Abhiram Dabir                                        |
| Student Benefited     | : | 77                                                      |

- 1) Participants get knowledge of the various opportunities for self employment
- 2) Participants understood about the self-empowerment and self-help groups.

(Dr. Vijay Darne) Principal Late Dattatraya Pusadkar Arts College Nandgaon Peth, Tq. Dist. Amravati.