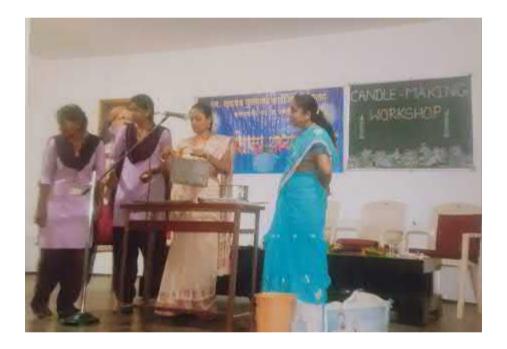

The yoga and mediation trainings are also organized. They are trained for candle making; cloth bag making and art and craft making. These are provided under "Home Economics" Department. They are also given opportunities to participate in inter college festival and competition like " Youth Festival" "NSS Camp" and many more. Guest Lecture of eminent personalities are organized on various topics to develope their personalities, organizing self defense training with the help of Physical Education Department.