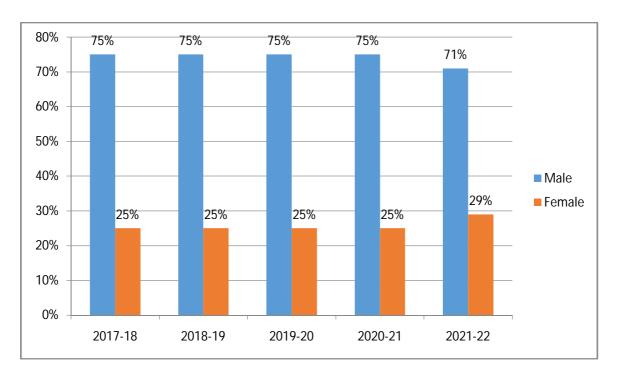

#### **Details of Teaching Staff in College**

| Sr.No. | Year    | Total | Male | Female | %<br>Male | %<br>Female |
|--------|---------|-------|------|--------|-----------|-------------|
| 1      | 2017-18 | 8     | 6    | 2      | 75%       | 25%         |
| 2      | 2018-19 | 8     | 6    | 2      | 75%       | 25%         |
| 3      | 2019-20 | 8     | 6    | 2      | 75%       | 25%         |
| 4      | 2020-21 | 8     | 6    | 2      | 75%       | 25%         |
| 5      | 2021-22 | 7     | 5    | 2      | 71%       | 29%         |