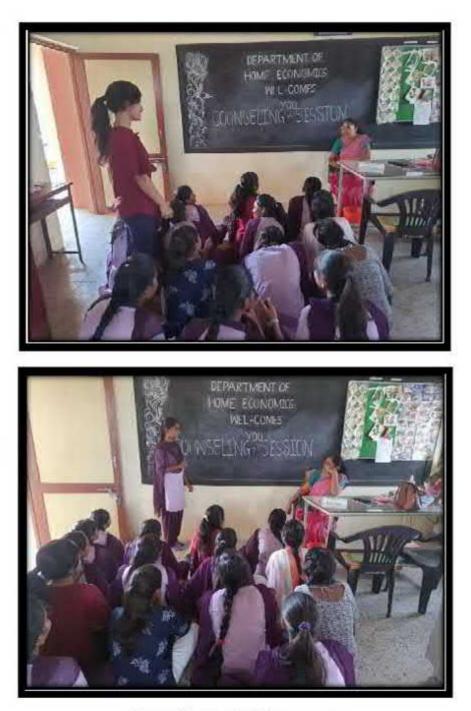

#### Counseling

**Counseling Session is in progress** 

Black (Dr. Vijay Darne) Principal Late Dattatraya Pusadkar Arts College Nandgaon Peth, Tq. Dist. AmravatL