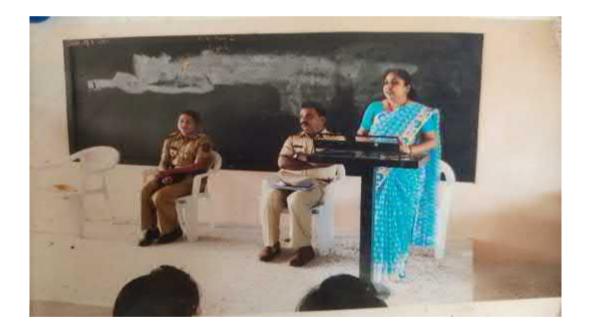

# Gender Sensitization Programme 2017-2018

| Name of the Programme | : | Welcome The Girl Child<br>(Jagar Janiwancha Abhiyan) |
|-----------------------|---|------------------------------------------------------|
| Organizer             | : | N.S.S. Department                                    |
| Date                  | : | 10.09.2017                                           |
| Venue                 | : | Seminar Hall of College                              |
| Chairperson           | : | Dr.P.R. Jadhao                                       |
| Chief Guest           | : | Mrs. Jayshree Dhandar,                               |
|                       |   | Mahuli Police Station                                |
| Student Benefited     | : | 65                                                   |
| Programme Outcomes    | : |                                                      |

- 1) To grab attention on the need to address the challenges girls face and to promote girl's empowerment.
- 2) To Create Social awareness on domestic violence.
- 3) To stop female foeticide

lat

(Dr. Vijay Darne) Principal Late Dattatraya Pusadkar Arts College Nandgaon Peth, Tq. Dist. Amravati.