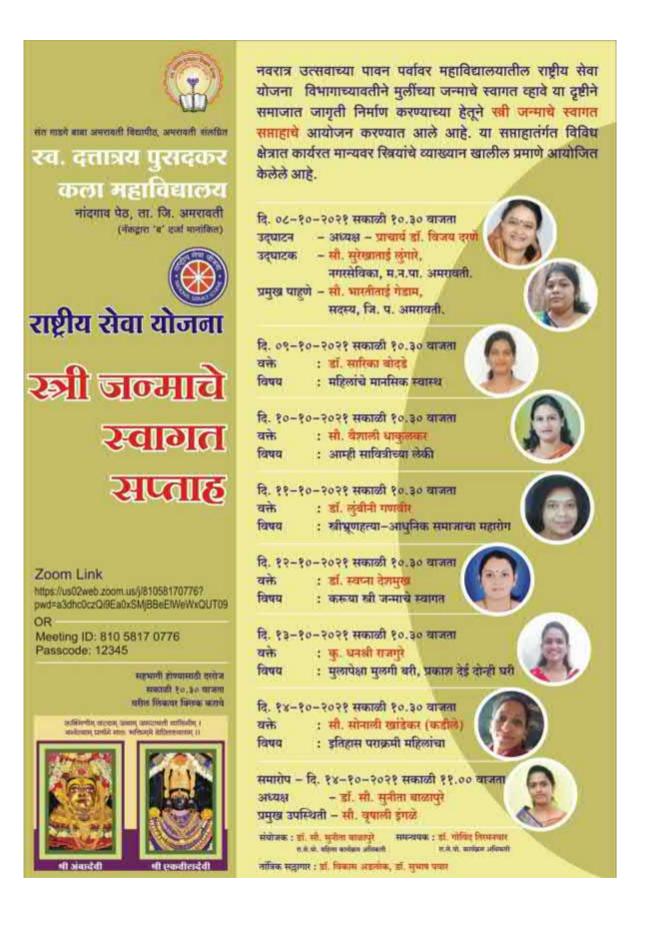

Programme organized on poster presentation on Gender Equality, Security of young girls (Nandgaon Peth Police Station), Webinar for Women Counseling, Rally on Gender Equality. "Women and Human Rights" etc. Girls are made aware about laws by expert in field through these programme. Anti-Ragging Committee and Anti Sexual Harrassment committee are formed in the college.

#### **Organization of Programs on Gender Equality :**

Gender sensitization plan for every year is prepared and according to plan almost all activities/gender awareness programs were implemented such as rally on gender equality, crime against women and legal provisions, Counseling of Girls on Self-defense, Guest lectures and orientation programme on how to resolve women sexual harassment complaints.