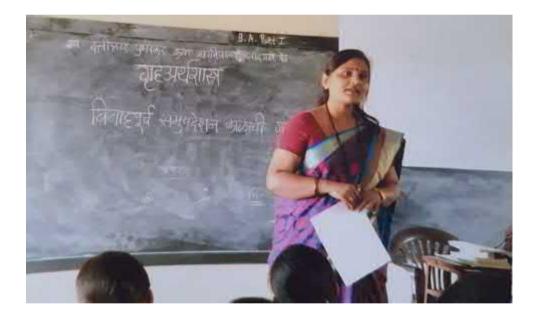

### स्व. दत्तात्रय पुसदकर कला महाविद्यालयात 'महिला स्वयंरोजगार' या विषयावर कार्यशाळेचे आयोजन-अरवाल

स्थानिक वार्तातार : स्व. दत्तात्रय पुसदकर कला महाविद्यालय नांदगाव पेठ येथे विद्यापीठ अनुदान आक्षेग पुरस्कृत 'महिला स्वयंरोजगार व सस्तक्तीकरण' या विषयावर एकदियसीय कार्यशालेचे आयोजन करण्यात आले.सदर कार्यशालेचे उद्दातटन अमरावती येथील महाराष्ट्र उद्योजकता विकास खंदांचे विभागीय अधिकारी डॉ. अभितम इबीर तर आध्यक्त म्हणून महादिद्यालयाचे प्राचार्य हॉ. विजय दरणे आणि प्रमुख वक्त्या डॉ. सुनिता बाल्यपुरे सेल्या.

जीवन जगत असताना भानवाला त्याच्या मानसिक उदासीनतेमुळे त्याला मरुगक आलेली जसते. त्याला विविध क्षेत्रात स्वयंश्वेजगार असुनही माणूस निष्ठीयतेमुके हातपाय णाळून वसतो. त्यामूळे त्याच्यात नैशश्य व दुःख त्याला येते हे येऊ नये म्हणून महिलांमध्ये व मुलीमध्ये स्वयंशेजगाराची प्रेरणा च त्यांव्यात सशक्तीकरण निर्माण करण्याकरिता महाविद्यालयातील विद्यार्थीनीसाठी व नांदगाव पेठ पंचक्रोशीतील महिलांकरिता एकदिवसीय 'महिला स्वयंशेजगार व सशक्तीकरण' या विद्यार्थानाराज्ये आयोजन करण्यात जाले.

यामीण महिलांनी व ग्रामीण विद्यार्थीनीनी स्वयंसेजगाराकडे वळण्यासाठी कौशल्यपूर्ण व गुणवत्तापूर्ण शिङ्गण घेणे आवश्यक असून संबंधित शिक्षण संख्यांची व शिक्षण देणा-या शिक्षणंची सर्वात मोठी जवाबदारी असते. त्यासाठी महिलांनी कामाचे नियोजन व वेवेथे नियोजन आणि अशक परित्रमाची जोड दिली जसेल तर कोणतेही कार्य आपण पार पाडू शकतो असल्याचे प्रतिपादन कार्यशालेचे उद्धाटनप्रसंगी डॉ. अभिराम डवीर म्हणाले.

कार्यशाकेचे अध्यक्ष महाविद्यालयाचे प्राचार्य डॉ. विजय दरणे म्हणाले की, महिलांना उद्योग क्षेत्रात कार्य कराववाचे असल्यास त्यांनी स्वतःला कोणत्याही पातळीवर कमी न समजला पूर्ण जात्मविश्वासाने आणि येणान्या अडवर्णांचा सामना करीत वाटचाल करणे गश्जेचे आहे असे मत संबंधित कार्यशाळेत व्यक्त केले. कार्यशाकेच्या प्रमुख वक्त्या डॉ. सुनिता बाळपुरे म्हणाल्या की, देशाच्या उभारणीत महिला खूप मोठे योगवान देऊ शकतात यासाठी त्यांना सामाजिक, राजीकेय, आर्थिक आणि मानसिक अशा सर्वच पातळ्यांवर मोठे प्रोलवाहन दिऊ शकतात वासाठी त्यांना सामाजिक, राजीकेय, आर्थिक आणि मानसिक अशा सर्वच पातळ्यांवर मोठे प्रोलवाहन सिळ्मे गरजेचे आहे जसा विचार व्यक्त करून महिलांना स्वयंतेळणाशतिषयी माहिती देऊन महिलांनी स्वतः, स्वात्वलंबी व आत्मनिर्भर व्याये असे त्या म्हणाल्या. सदर कार्यशालेचे आयोजक डॉ.पी. आर. जाधव यांनी कार्यशाकेची भूभिका व पाहुण्यांचा परीचय करून दिला. कार्यशालेचे संचालन कु, राधिका धोटे व कार्यशालेचे आभार प्रदर्शन कु. रेशनी पोकके हिने केले.