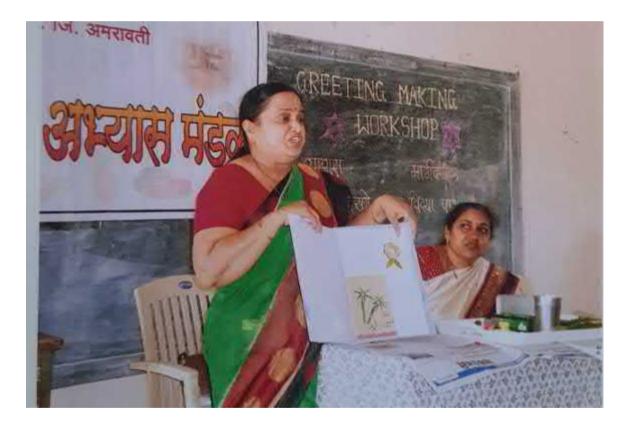

| Name of the Programme | : | Greeting Making Workshop                                  |
|-----------------------|---|-----------------------------------------------------------|
| Organizer             | : | Dept. of Home Economics                                   |
| Date                  | : | 03.10.2017                                                |
| Venue                 | : | Seminar Hall of College                                   |
| Chairperson           | : | Dr.Sunita Balapure                                        |
| Chief Guest           | : | Prof. Vidya Patharkar,<br>Bhartiya Mahavidyalay Amravati. |
| Student Benefited     | : | 45                                                        |

1) Participants got knowledge of Greeting making.

2) Participants made various greeting cards to sell in Diwali vacation.

lat

(Dr. Vijay Darne) Principal Late Dattatraya Pusadkar Arts College Nandgaon Peth, Tq. Dist. Amravati.