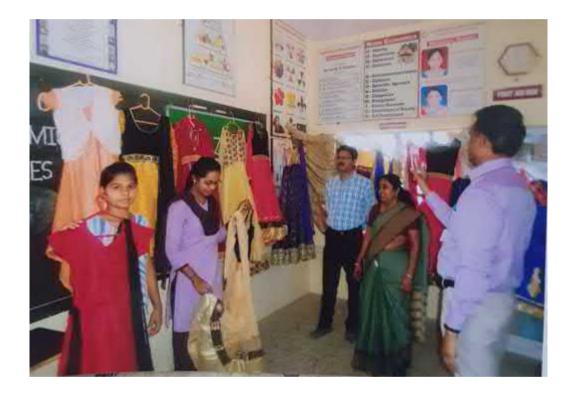

The yoga and mediation trainings are also organized. They are trained for candle making; cloth bag making and art and craft making. These are provided under "Home Economics" Department. They are also given opportunities to participate in inter college festival and competition like " Youth Festival" "NSS Camp" and many more. Guest Lecture of eminent personalities are organized on various topics to develope their personalities, organizing self defense training with the help of Physical Education Department.