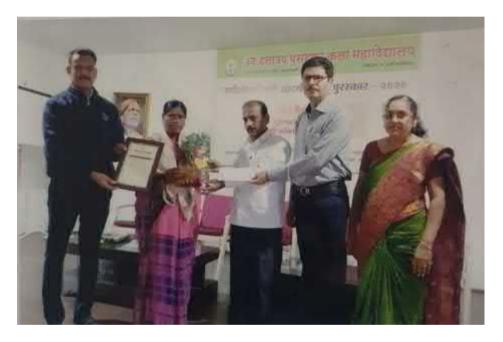

### स्व. दत्तात्रय पुसदकर कला महाविद्यालयात 'महिला स्वयंरोजगार' या विषयावर कार्यशाळेचे आयोजन-अरवाल

स्थानिक वार्तातार : स्व. दत्तात्रय पुसदकर कला महाविद्यालय नांदगाव पेठ येथे विद्यापीठ अनुदान आक्षेग पुरस्कृत 'महिला स्वयंरोजगार व सस्तक्तीकरण' या विषयावर एकदियसीय कार्यशालेचे आयोजन करण्यात आले.सदर कार्यशालेचे उद्दातटन अमरावती येथील महाराष्ट्र उद्योजकता विकास खंदांचे विभागीय अधिकारी डॉ. अभितम इबीर तर आध्यक्त म्हणून महादिद्यालयाचे प्राचार्य हॉ. विजय दरणे आणि प्रमुख वक्त्या डॉ. सुनिता बाल्यपुरे सेल्या.

जीवन जगत असताना भानवाला त्याच्या मानसिक उदासीनतेमुळे त्याला मरुगक आलेली जसते. त्याला विविध क्षेत्रात स्वयंश्वेजगार असुनही माणूस निष्ठीयतेमुके हातपाय णाळून वसतो. त्यामूळे त्याच्यात नैशश्य व दुःख त्याला येते हे येऊ नये म्हणून महिलांमध्ये व मुलीमध्ये स्वयंशेजगाराची प्रेरणा च त्यांव्यात सशक्तीकरण निर्माण करण्याकरिता महाविद्यालयातील विद्यार्थीनीसाठी व नांदगाव पेठ पंचक्रोशीतील महिलांकरिता एकदिवसीय 'महिला स्वयंशेजगार व सशक्तीकरण' या विद्यार्थानाराज्ये आयोजन करण्यात जाले.

यामीण महिलांनी व ग्रामीण विद्यार्थीनीनी स्वयंसेजगाराकडे वळण्यासाठी कौशल्यपूर्ण व गुणवत्तापूर्ण शिङ्गण घेणे आवश्यक असून संबंधित शिक्षण संख्यांची व शिक्षण देणा-या शिक्षणंची सर्वात मोठी जवाबदारी असते. त्यासाठी महिलांनी कामाचे नियोजन व वेवेथे नियोजन आणि अशक परित्रमाची जोड दिली जसेल तर कोणतेही कार्य आपण पार पाडू शकतो असल्याचे प्रतिपादन कार्यशालेचे उद्धाटनप्रसंगी डॉ. अभिराम डवीर म्हणाले.

कार्यशाकेचे अध्यक्ष महाविद्यालयाचे प्राचार्य डॉ. विजय दरणे म्हणाले की, महिलांना उद्योग क्षेत्रात कार्य कराववाचे असल्यास त्यांनी स्वतःला कोणत्याही पातळीवर कमी न समजला पूर्ण जात्मविश्वासाने आणि येणान्या अडवर्णांचा सामना करीत वाटचाल करणे गश्जेचे आहे असे मत संबंधित कार्यशाळेत व्यक्त केले. कार्यशाकेच्या प्रमुख वक्त्या डॉ. सुनिता बाळपुरे म्हणाल्या की, देशाच्या उभारणीत महिला खूप मोठे योगवान देऊ शकतात यासाठी त्यांना सामाजिक, राजीकेय, आर्थिक आणि मानसिक अशा सर्वच पातळ्यांवर मोठे प्रोलवाहन दिऊ शकतात वासाठी त्यांना सामाजिक, राजीकेय, आर्थिक आणि मानसिक अशा सर्वच पातळ्यांवर मोठे प्रोलवाहन सिळ्मे गरजेचे आहे जसा विचार व्यक्त करून महिलांना स्वयंतेळणाशतिषयी माहिती देऊन महिलांनी स्वतः, स्वात्वलंबी व आत्मनिर्भर व्याये असे त्या म्हणाल्या. सदर कार्यशालेचे आयोजक डॉ.पी. आर. जाधव यांनी कार्यशाकेची भूभिका व पाहुण्यांचा परीचय करून दिला. कार्यशालेचे संचालन कु, राधिका धोटे व कार्यशालेचे आभार प्रदर्शन कु. रेशनी पोकके हिने केले.

प्रस्तुत 'महिला स्वयंरोजगार व सशक्तीकरण' या कार्यशालेला महाविद्यालयातील विद्यार्थींनी व नांदगाव पेठ [नन परिसरतील [महिला बहुसंख्येने उपस्थित होत्या. कार्यशाल यशस्ती करण्यारकरिता महाविद्यालयाचे माजी विद्यार्थी थी. रवजील देशमुख, श्री. लुकेश यावले, श्री राजेश इंगोल, श्री. भूषण केवतकर, महाविद्यालयातील जेष्ठ प्राध्वापक प्रा. रवजेश बाम्हणे, डॉ. श्रीकांत माहुलकर, डॉ. नोविंद तिरमनवार डॉ. सुभाष पतार , डॉ. पंकज मोरे, प्रा. विकास अडलोक, प्रा. कु. शीतल तायवाहे प्रा. कु. रसिका ठाकरे श्री. झानेश्वर बारस्कर, श्री. राहुल पांडे श्री. दिलीप पारसे, श्री. विनायक पावडे श्री. अनिल शेवतकर यांनी सहकार्य केले.