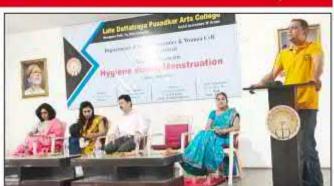

# Gender Sensitization Programme 2017-2018

| Name of the Programme | : | Welcome The Girl Child<br>(Jagar Janiwancha Abhiyan) |
|-----------------------|---|------------------------------------------------------|
| Organizer             | : | N.S.S. Department                                    |
| Date                  | : | 10.09.2017                                           |
| Venue                 | : | Seminar Hall of College                              |
| Chairperson           | : | Dr.P.R. Jadhao                                       |
| Chief Guest           | : | Mrs. Jayshree Dhandar,                               |
|                       |   | Mahuli Police Station                                |
| Student Benefited     | : | 65                                                   |
| Programme Outcomes    | : |                                                      |

- 1) To grab attention on the need to address the challenges girls face and to promote girl's empowerment.
- 2) To Create Social awareness on domestic violence.
- 3) To stop female foeticide

lat

(Dr. Vijay Darne) Principal Late Dattatraya Pusadkar Arts College Nandgaon Peth, Tq. Dist. Amravati.